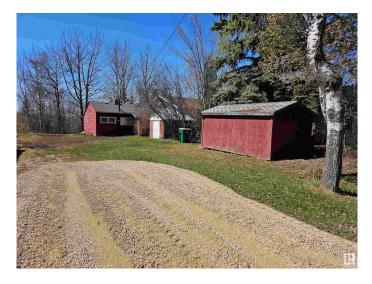

#### \$174,500

0 Bedroom, 0.00 Bathroom, Rural on 0.17 Acres

Spring Lake, Rural Parkland County, AB

You've always wanted that lake property and now is your chance. Located on desirable Lakeside Drive at Spring Lake this lot boasts an ideal location to have those perfect sunset moments. Listen to the sounds of nature, paddle the still waters, walk the lakeside meadows, watch the northern lights, take it all in. The quaint community of Spring Lake is truly a hidden gem only minutes away from the amenities of Stony Plain and Spruce Grove and well within commuting distance to Edmonton. An ideal place to start from, a place to build your dreams.

Built in 1954