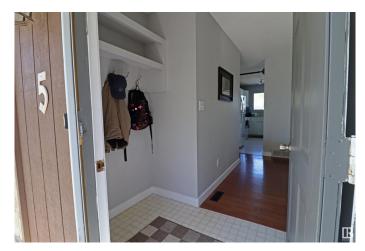

# \$329,000

3 Bedroom, 2.00 Bathroom, 1,129 sqft Single Family on 0.00 Acres

Forest Green\_STPL, Stony Plain, AB

Looking for a 3 bedroom bungalow? Recent renovations include flooring on the main, paint, and bathroom refresh. Lots of room for RV parking and to build a garage in the expansive yard complete with alley access. The basement is finished with the 3rd bath, a den, laundry area, family room and storage. Located across the street from Forest Green School and the treed boardwalk connecting to Stony Plain's expansive trail system.

## Interior

Interior Features ensuite bathroom

Appliances Dishwasher-Built-In, Dryer, Hood Fan, Refrigerator, Stove-Electric,

Washer, Window Coverings

Heating Forced Air-1, Natural Gas

Stories 2

Has Basement Yes

Basement Full, Finished