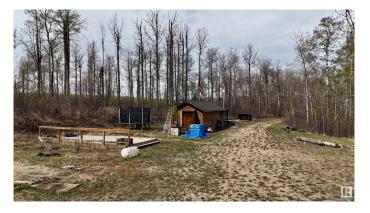

### \$300,000

0 Bedroom, 0.00 Bathroom, Rural on 5.53 Acres

Floatingstone, Rural St. Paul County, AB

Looking for the perfect place to enjoy country living with family and friends? This spacious 5.53-acre lot at Floatingstone Lake offers an excellent opportunity to create your own private retreat. Located near the end of a quiet, no-exit road, this property is set up for gathering and relaxation. Features include a large kitchen cook shack, multiple decks for outdoor entertaining, and plumbing ready for RV septic hookups. Bring your RVs, your family, and your vision â€" whether you're looking for a peaceful getaway or a seasonal gathering place, this blank slate is ready for your ideas. Enjoy the wide-open space, fresh air, and endless potential in a beautiful country setting.