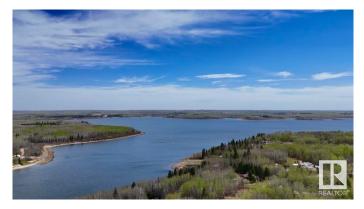

### \$300,000

0 Bedroom, 0.00 Bathroom, Rural on 5.53 Acres

Floatingstone, Rural St. Paul County, AB

Looking for the perfect place to enjoy country living with family and friends? This spacious 5.53-acre lot at Floatingstone Lake offers an excellent opportunity to create your own private retreat. Located near the end of a quiet, no-exit road, this property is set up for gathering and relaxation. Features include a large kitchen cook shack, multiple decks for outdoor entertaining, and plumbing ready for RV septic hookups. Bring your RVs, your family, and your vision â€" whether you're looking for a peaceful getaway or a seasonal gathering place, this blank slate is ready for your ideas. Enjoy the wide-open space, fresh air, and endless potential in a beautiful country setting.

## Exterior

Exterior Features Cul-De-Sac, Private Setting, Recreation Use, Treed Lot