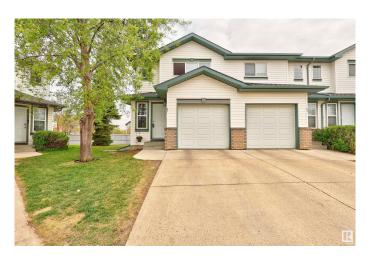

## \$273,900

2 Bedroom, 1.00 Bathroom, 1,067 sqft Condo / Townhouse on 0.00 Acres

Klarvatten, Edmonton, AB

Welcome home to this well appointed end unit townhome located in Klarvatten. Spacious kitchen with ample counter space and all appliances. Refurbished cabinets in a modern neutral tone. Living room with feature gas fireplace. Patio doors lead to the East Facing outdoor space. Two bedrooms upstairs are a great size. Four piece bathroom with upgraded tub and tile surround. New Furnace in 2017 and New Hot Water Tank and AC in 2018. Washer and Dryer included as well as built in vaccuum system. Single attached garage. Condo fees are \$295 per month. Well managed complex. Close to public transportation and shopping. Shows well.

#### **Exterior**

Exterior Wood, Brick, Vinyl

Exterior Features Landscaped, Public Transportation

Roof Asphalt Shingles
Construction Wood, Brick, Vinyl
Foundation Concrete Perimeter