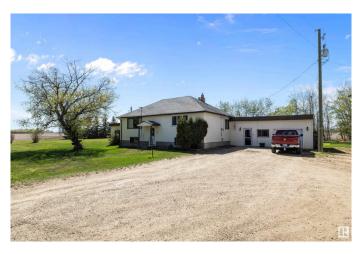

# \$569,900 - 55532 Rge Road 250, Rural Sturgeon County

MLS® #E4435141

# \$569,900

3 Bedroom, 1.50 Bathroom, 1,553 sqft Rural on 2.00 Acres

None, Rural Sturgeon County, AB

Just 5 KM from Morinville, this 2-acre property in Sturgeon County offers the perfect mix of space and potential. The highlight is the massive 60' x 40' shopâ€"ideal for storage, hobbies, or a home-based business. The 3-bedroom, 1.5-bath home offers 2,370 sq ft of living space with 2x6 construction, an antique wood stove that stays, and approximately 70% updated windows. Set on a beautifully treed, mature lot, this property offers privacy, charm, and peaceful country living with low taxes (\$2,054/year) and quick access to town. Adding to its unique character, this property is a registered historical site and was the original location of the Frontenac School.