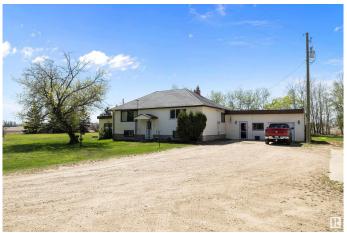

# \$569,900 - 55532 Rge Road 250, Rural Sturgeon County

MLS® #E4435141

# \$569,900

3 Bedroom, 1.50 Bathroom, 1,553 sqft Rural on 2.00 Acres

None, Rural Sturgeon County, AB

Just 5 KM from Morinville, this 2-acre property in Sturgeon County offers the perfect mix of space and potential. The highlight is the massive 60' x 40' shopâ€"ideal for storage, hobbies, or a home-based business. The 3-bedroom, 1.5-bath home offers 2,370 sq ft of living space with 2x6 construction, an antique wood stove that stays, and approximately 70% updated windows. Set on a beautifully treed, mature lot, this property offers privacy, charm, and peaceful country living with low taxes (\$2,054/year) and quick access to town. Adding to its unique character, this property is a registered historical site and was the original location of the Frontenac School.