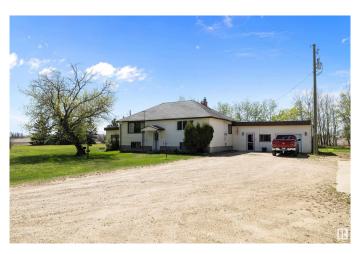

# \$569,900 - 55532 Rge Road 250, Rural Sturgeon County

MLS® #E4435141

# \$569,900

3 Bedroom, 1.50 Bathroom, 1,553 sqft Rural on 2.00 Acres

None, Rural Sturgeon County, AB

Just 5 KM from Morinville, this 2-acre property in Sturgeon County offers the perfect mix of space and potential. The highlight is the massive 60' x 40' shopâ€"ideal for storage, hobbies, or a home-based business. The 3-bedroom, 1.5-bath home offers 2,370 sq ft of living space with 2x6 construction, an antique wood stove that stays, and approximately 70% updated windows. Set on a beautifully treed, mature lot, this property offers privacy, charm, and peaceful country living with low taxes (\$2,054/year) and quick access to town. Adding to its unique character, this property is a registered historical site and was the original location of the Frontenac School.