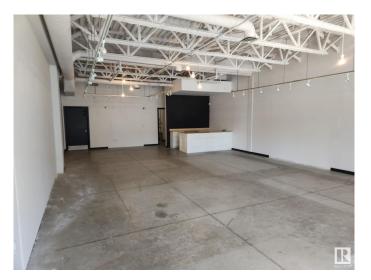

#### \$0

0 Bedroom, 0.00 Bathroom, Retail on 0.00 Acres

Westmount, Edmonton, AB

Two high profile main floor retail units available immediately for lease within The Grand on 124 Street Building, a unique modern development blending attractive contemporary features with historic appeal. Units sizes starting at 1,284 sq.ft. up to 2,622 sq.ft. contiguous. Interior unit (1,284 sq.ft.) and end cap unit (1,338 sq.ft.) both available. Exceptional exposure to 124 Street traffic along one of the most vibrant and walkable stretches in the area. Open layout with accessible washrooms suitable for a wide variety of retail/office uses.