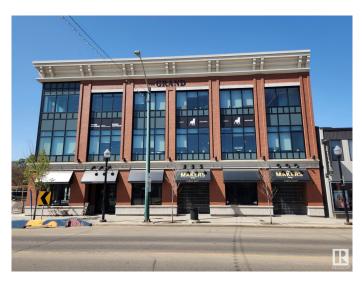

# \$0 - 10804 10806 124 Street, Edmonton

MLS® #E4435139

#### \$0

0 Bedroom, 0.00 Bathroom, Retail on 0.00 Acres

Westmount, Edmonton, AB

Two high profile main floor retail units available immediately for lease within The Grand on 124 Street Building, a unique modern development blending attractive contemporary features with historic appeal. Units sizes starting at 1,284 sq.ft. up to 2,622 sq.ft. contiguous. Interior unit (1,284 sq.ft.) and end cap unit (1,338 sq.ft.) both available. Exceptional exposure to 124 Street traffic along one of the most vibrant and walkable stretches in the area. Open layout with accessible washrooms suitable for a wide variety of retail/office uses.

### Exterior

| Exterior     | Brick, Mixed |
|--------------|--------------|
| Construction | Brick, Mixed |