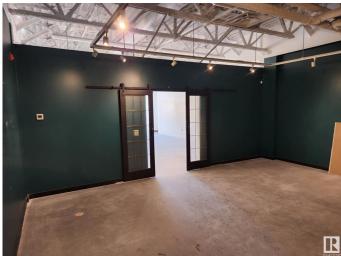

#### \$0

0 Bedroom, 0.00 Bathroom, Retail on 0.00 Acres

Westmount, Edmonton, AB

Two high profile main floor retail units available immediately for lease within The Grand on 124 Street Building, a unique modern development blending attractive contemporary features with historic appeal. Units sizes starting at 1,284 sq.ft. up to 2,622 sq.ft. contiguous. Interior unit (1,284 sq.ft.) and end cap unit (1,338 sq.ft.) both available. Exceptional exposure to 124 Street traffic along one of the most vibrant and walkable stretches in the area. Open layout with accessible washrooms suitable for a wide variety of retail/office uses.