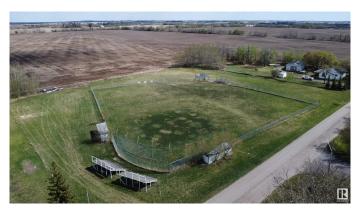

### \$99,000

0 Bedroom, 0.00 Bathroom, Rural on 2.65 Acres

None, Rural Westlock County, AB

OWN YOUR VERY OWN BASEBALL DIAMOND! 2.65 acre parcel located on the east outskirts of the Town of Vimy located in the County of Westlock. This parcel is zoned Urban General and has so many possibilities. Some of the permitted uses include single detached dwellings, buildings & home occupations. Additional discretionary uses include businesses, manufactured homes, playgrounds, parks & playgrounds, offices, etc. (all uses attached) This property has a large chain link fenced area, approach, and capabilities to be hooked up to town services. Down the street is the church, skating rink & community hall. Vimy has easy access to highway 2, 33 min drive to St Albert & 16 mins to Westlock.

# **Exterior**

Exterior Features Fenced, Flat Site