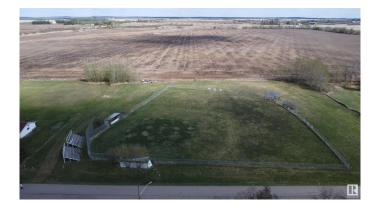

### \$99,000

0 Bedroom, 0.00 Bathroom, Rural on 2.65 Acres

None, Rural Westlock County, AB

OWN YOUR VERY OWN BASEBALL DIAMOND! 2.65 acre parcel located on the east outskirts of the Town of Vimy located in the County of Westlock. This parcel is zoned Urban General and has so many possibilities. Some of the permitted uses include single detached dwellings, buildings & home occupations. Additional discretionary uses include businesses, manufactured homes, playgrounds, parks & playgrounds, offices, etc. (all uses attached) This property has a large chain link fenced area, approach, and capabilities to be hooked up to town services. Down the street is the church, skating rink & community hall. Vimy has easy access to highway 2, 33 min drive to St Albert & 16 mins to Westlock.

# **Exterior**

Exterior Features Fenced, Flat Site