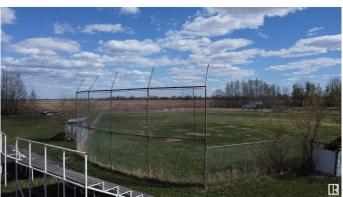

### \$99,000

0 Bedroom, 0.00 Bathroom, Rural on 2.65 Acres

None, Rural Westlock County, AB

OWN YOUR VERY OWN BASEBALL DIAMOND! 2.65 acre parcel located on the east outskirts of the Town of Vimy located in the County of Westlock. This parcel is zoned Urban General and has so many possibilities. Some of the permitted uses include single detached dwellings, buildings & home occupations. Additional discretionary uses include businesses, manufactured homes, playgrounds, parks & playgrounds, offices, etc. (all uses attached) This property has a large chain link fenced area, approach, and capabilities to be hooked up to town services. Down the street is the church, skating rink & community hall. Vimy has easy access to highway 2, 33 min drive to St Albert & 16 mins to Westlock.

# **Exterior**

Exterior Features Fenced, Flat Site