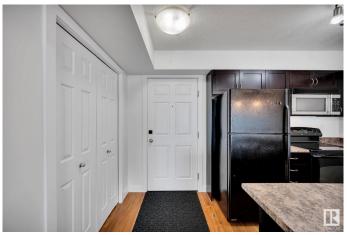

## \$139,900

1 Bedroom, 1.00 Bathroom, 549 sqft Condo / Townhouse on 0.00 Acres

South Terwillegar, Edmonton, AB

Stop renting and start owning! This fantastic ground-floor 1-bedroom condo in South Terwillegar is the perfect place to call home. Featuring an open kitchen, cozy living room, spacious bedroom, and newer vinyl flooring with fresh paint, this unit is move-in ready. Enjoy your own private patio space, convenient in-suite laundry, and easy access to the Terwillegar Rec Centre, Ambleside shopping, groceries, transit, the Henday, and more! The building offers a fitness room, and the unit includes one above-ground parking stall. Plus, the low condo fee of just \$349.50 covers heat, water, and sewer. Don't miss out!

# Interior

Appliances Dishwasher-Built-In, Dryer, Microwave Hood Fan, Refrigerator,

Stove-Electric, Washer, Window Coverings

Heating Hot Water, Natural Gas