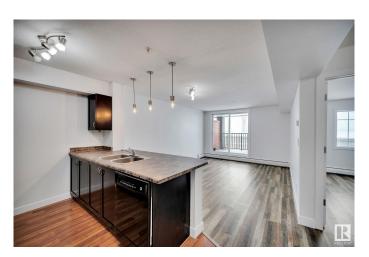

## \$139,900

1 Bedroom, 1.00 Bathroom, 549 sqft Condo / Townhouse on 0.00 Acres

South Terwillegar, Edmonton, AB

Stop renting and start owning! This fantastic ground-floor 1-bedroom condo in South Terwillegar is the perfect place to call home. Featuring an open kitchen, cozy living room, spacious bedroom, and newer vinyl flooring with fresh paint, this unit is move-in ready. Enjoy your own private patio space, convenient in-suite laundry, and easy access to the Terwillegar Rec Centre, Ambleside shopping, groceries, transit, the Henday, and more! The building offers a fitness room, and the unit includes one above-ground parking stall. Plus, the low condo fee of just \$349.50 covers heat, water, and sewer. Don't miss out!

# Interior

Appliances Dishwasher-Built-In, Dryer, Microwave Hood Fan, Refrigerator,

Stove-Electric, Washer, Window Coverings

Heating Hot Water, Natural Gas