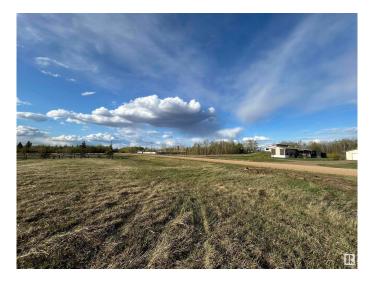

### \$74,900

0 Bedroom, 0.00 Bathroom, Rural on 3.07 Acres

Clearview Acres, Rural Sturgeon County, AB

Build your Dream Home on this beautiful, level lot in the subdivision of Clearview Acres. Utilities (power and gas) are at the lot line of the property, for ease of provision for a future home. This subdivision is conveniently located just off of paved highway, Lily Lake Road. This beautiful parcel is only 15 minutes to the nearest amenities in Bon Accord, 35 minutes to the Anthony Henday and 15 minutes to the nearest golf.

# Exterior

Exterior Features Flat Site, Level Land