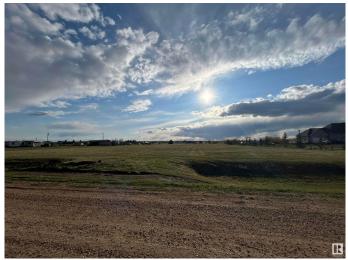

### \$74,900

0 Bedroom, 0.00 Bathroom, Rural on 3.07 Acres

Clearview Acres, Rural Sturgeon County, AB

Build your Dream Home on this beautiful, level lot in the subdivision of Clearview Acres. Utilities (power and gas) are at the lot line of the property, for ease of provision for a future home. This subdivision is conveniently located just off of paved highway, Lily Lake Road. This beautiful parcel is only 15 minutes to the nearest amenities in Bon Accord, 35 minutes to the Anthony Henday and 15 minutes to the nearest golf.

# Exterior

Exterior Features Flat Site, Level Land