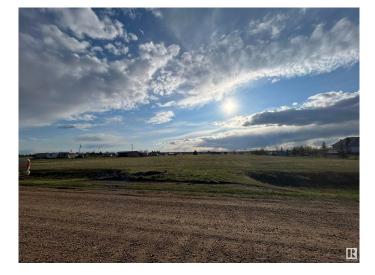

### \$74,900

0 Bedroom, 0.00 Bathroom, Rural on 3.07 Acres

Clearview Acres, Rural Sturgeon County, AB

Build your Dream Home on this beautiful, level lot in the subdivision of Clearview Acres. Utilities (power and gas) are at the lot line of the property, for ease of provision for a future home. This subdivision is conveniently located just off of paved highway, Lily Lake Road. This beautiful parcel is only 15 minutes to the nearest amenities in Bon Accord, 35 minutes to the Anthony Henday and 15 minutes to the nearest golf.

# Exterior

Exterior Features Flat Site, Level Land