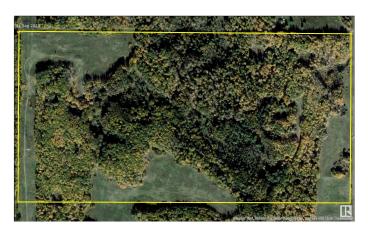

#### \$350,000

0 Bedroom, 0.00 Bathroom, Rural on 78.60 Acres

None, Rural Leduc County, AB

Beautiful 78.6 acre parcel of rolling recreational land with approximately 12 acres of open land and the balance being a mixture of poplar, spruce and birch forest. Land is fenced on three sides. The Altalink power line running along the west side of the property provides approx. \$1200 yearly revenue. GST is applicable and not included in the price.

#### **Exterior**

Exterior Features Private Setting, Recreation Use, See Remarks, Partially Fenced