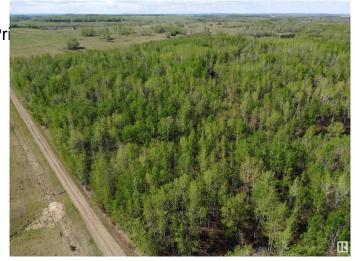

### \$888,000

0 Bedroom, 0.00 Bathroom, Rural on 320.00 Acres

None, Rural Parkland County, AB

Amazing half section at the south edge of Parkland County, less than an hour west of Edmonton. Heavily treed with lots of elevation changes throughout and a deep ravine running through it. Just north of the North Saskatchewan River near Burtonsville Island Natural Area. One oil well surface lease at the north end generating annual revenue.

## **Exterior**

Exterior Features Creek, No Through Road, Pri