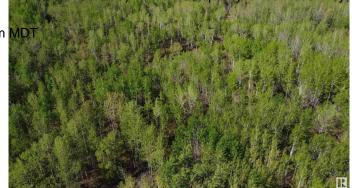

### \$888,000

0 Bedroom, 0.00 Bathroom, Rural on 320.00 Acres

None, Rural Parkland County, AB

Amazing half section at the south edge of Parkland County, less than an hour west of Edmonton. Heavily treed with lots of elevation changes throughout and a deep ravine running through it. Just north of the North Saskatchewan River near Burtonsville Island Natural Area. One oil well surface lease at the north end generating annual revenue.