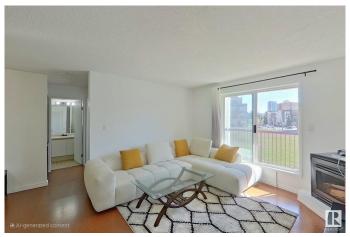

### \$169,000

2 Bedroom, 2.00 Bathroom, 782 sqft Condo / Townhouse on 0.00 Acres

Queen Mary Park, Edmonton, AB

Pleasantly updated 2 bedroom, 2 bathoom condo overlooks a Sunny Park in downtown Queen Mary Park. Located on the third floor this well maintainted building is close to shopping, restaurants and public transportation. Large master bedroom with walk through closet and separate ensuite. 2nd bedroom is also a very good size. Brightly painted with clean bright walls. Spacious living room with corner gas fireplace. Southfacing Balcony overlooking the park is private. Assigned parking stall #269. Newer washer and dryer. Galley Kitchen with all appliances. Move in ready. Condo Fees are \$402 and include heat and water.