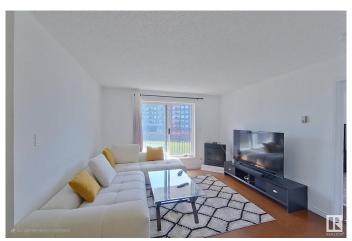

### \$169,000

2 Bedroom, 2.00 Bathroom, 782 sqft Condo / Townhouse on 0.00 Acres

Queen Mary Park, Edmonton, AB

Pleasantly updated 2 bedroom, 2 bathoom condo overlooks a Sunny Park in downtown Queen Mary Park. Located on the third floor this well maintainted building is close to shopping, restaurants and public transportation. Large master bedroom with walk through closet and separate ensuite. 2nd bedroom is also a very good size. Brightly painted with clean bright walls. Spacious living room with corner gas fireplace. Southfacing Balcony overlooking the park is private. Assigned parking stall #269. Newer washer and dryer. Galley Kitchen with all appliances. Move in ready. Condo Fees are \$402 and include heat and water.

#### Interior

Interior Features ensuite bathroom

Appliances Dishwasher-Built-In, Dryer, Refrigerator, Stove-Electric, Washer

Heating Hot Water, Natural Gas

Fireplace Yes

Fireplaces Corner