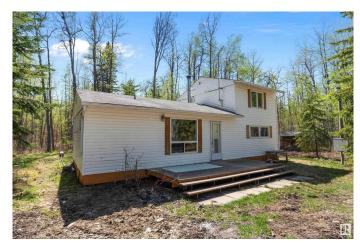

#### \$335,000

1 Bedroom, 1.00 Bathroom, 1,071 sqft Rural on 1.10 Acres

Wizard Heights, Rural Wetaskiwin County, AB

Welcome to your perfect lake escape at beautiful Wizard Lake, located in the desirable and quiet community of Wizard Heights! This charming and cozy cabin sits on a stunning 1.1-acre treed lot, offering incredible privacy, peaceful surroundings, and space to enjoy outdoor living. Just a short 2-minute walk to the water and boat launch, this location is ideal for swimming, boating, and enjoying everything lake life has to offer. Inside, you'II find a bright upper-level bedroom, a brand new 4-piece bathroom, and stylish new flooring throughout the cabin. The warm and welcoming interior features a wood-burning stove and electric heat to keep you comfortable in all seasons. Recent major upgrades include a newly drilled well and a brand new septic holding tankâ€"providing reliable and modern utility services. Whether you're looking for a weekend getaway, or a seasonal retreat, this unique Wizard Lake property is ready for your enjoyment.

#### **Exterior**

Exterior Wood

Exterior Features Recreation Use, Treed Lot

Construction Wood Foundation Piling