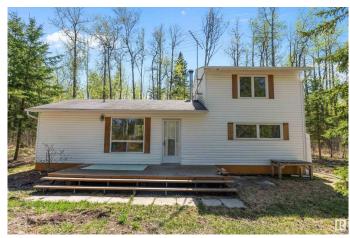

#### \$335,000

1 Bedroom, 1.00 Bathroom, 1,071 sqft Rural on 1.10 Acres

Wizard Heights, Rural Wetaskiwin County, AB

Welcome to your perfect lake escape at beautiful Wizard Lake, located in the desirable and quiet community of Wizard Heights! This charming and cozy cabin sits on a stunning 1.1-acre treed lot, offering incredible privacy, peaceful surroundings, and space to enjoy outdoor living. Just a short 2-minute walk to the water and boat launch, this location is ideal for swimming, boating, and enjoying everything lake life has to offer. Inside, you'II find a bright upper-level bedroom, a brand new 4-piece bathroom, and stylish new flooring throughout the cabin. The warm and welcoming interior features a wood-burning stove and electric heat to keep you comfortable in all seasons. Recent major upgrades include a newly drilled well and a brand new septic holding tankâ€"providing reliable and modern utility services. Whether you're looking for a weekend getaway, or a seasonal retreat, this unique Wizard Lake property is ready for your enjoyment.

#### **Amenities**

Features Deck, Fire Pit

#### **Exterior**

Exterior Wood

Exterior Features Recreation Use, Treed Lot

Construction Wood Foundation Piling