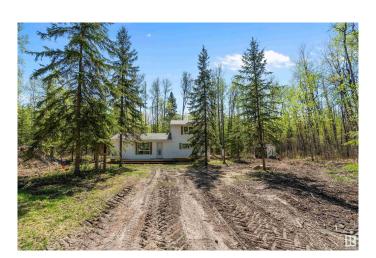

#### \$335,000

1 Bedroom, 1.00 Bathroom, 1,071 sqft Rural on 1.10 Acres

Wizard Heights, Rural Wetaskiwin County, AB

Welcome to your perfect lake escape at beautiful Wizard Lake, located in the desirable and quiet community of Wizard Heights! This charming and cozy cabin sits on a stunning 1.1-acre treed lot, offering incredible privacy, peaceful surroundings, and space to enjoy outdoor living. Just a short 2-minute walk to the water and boat launch, this location is ideal for swimming, boating, and enjoying everything lake life has to offer. Inside, you'II find a bright upper-level bedroom, a brand new 4-piece bathroom, and stylish new flooring throughout the cabin. The warm and welcoming interior features a wood-burning stove and electric heat to keep you comfortable in all seasons. Recent major upgrades include a newly drilled well and a brand new septic holding tankâ€"providing reliable and modern utility services. Whether you're looking for a weekend getaway, or a seasonal retreat, this unique Wizard Lake property is ready for your enjoyment.

### **Essential Information**

MLS® # E4434521 Price \$335,000

Bedrooms 1

Bathrooms 1.00

Full Baths 1

Square Footage 1,071

Acres 1.10

Year Built 1992

Type Rural

Sub-Type Detached Single Family

Style 1 and Half Storey

Status Active