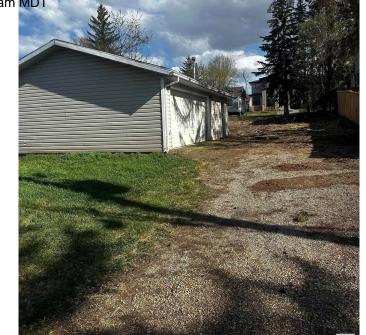

## \$428,000

0 Bedroom, 0.00 Bathroom, Single Family on 0.00 Acres

Braeside, St. Albert, AB

Build Your Dream Home in a Thriving Community Unlock the opportunity to create your perfect living space on this generous, full-sized lot located in the sought-after Braeside area. Key Features: Ample Size: A sizable 50 feet by 150 feet lot, providing plenty of room for a custom-designed home, landscaping, and outdoor amenities. Triple Car Garage Included: Comes with a pre-installed triple car garage, offering secure parking and additional storage options. Prime Location: Situated in a highly desirable community known for its excellent schools, parks, and easy access to local amenities and transportation. Cleared and Ready: start building right away! Braeside is renowned for its friendly neighborhood vibe, beautiful surroundings, and close to proximity to downtown.

# **Community Information**

Address 17 Belmont Drive

Area St. Albert
Subdivision Braeside
City St. Albert
County ALBERTA

Province AB

Postal Code T8N 0C4

**Exterior** 

Exterior Features Back Lane, Landscaped,