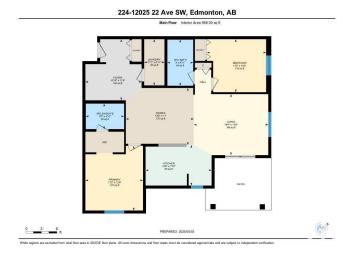

# \$219,900

2 Bedroom, 2.00 Bathroom, 968 sqft Condo / Townhouse on 0.00 Acres

Heritage Valley Town Centre Area, Edmonton, AB

CORNER UNIT!!! 2 spacious bedrooms, office space, oversized living room. In suite laundry, 1 underground parking. All walls, doors, and trims are freshly painted. Prime location in Rutherford, close to shops, grocery shopping, restaurants. Mins to Henday and HWY 2.

# **Essential Information**

MLS® # E4434399 Price \$219,900

Bedrooms 2 Bathrooms 2.00

Full Baths 2

Square Footage 968
Acres 0.00
Year Built 2014

Type Condo / Townhouse
Sub-Type Lowrise Apartment
Style Multi Level Apartment