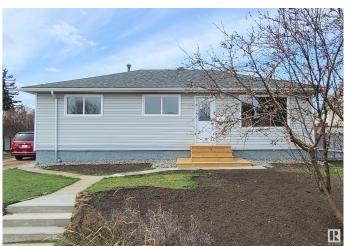

#### \$444.900

5 Bedroom, 2.00 Bathroom, 1,056 sqft Single Family on 0.00 Acres

Killarney, Edmonton, AB

FULLY RENOVATED 3+2 bedroom bungalow with SEPARATE ENTRANCE & SECOND KITCHEN on a HUGE lot (58x120) & additional utility lot (20x120) Convenient layout on both levels. Over 2000 sqft of developed living space. Open concept. NEW kitchen with up to the ceiling high gloss white cabinets with soft close doors, elegant back splash and NEW S/S appliances. NEW bathrooms. NEW QUARTZ counter tops, NEW vinyl plank flooring throughout. NEW bathrooms. NEW doors and trims. Newer vinyl windows and shingles. Double detached garage(20x24). West facing backyard. Huge deck. Close to shopping, public transportation and several schools. Soon possession!

## **Community Information**

Address 12904 93 Street

Area Edmonton
Subdivision Killarney
City Edmonton
County ALBERTA

Province AB

Postal Code T5E 3T2