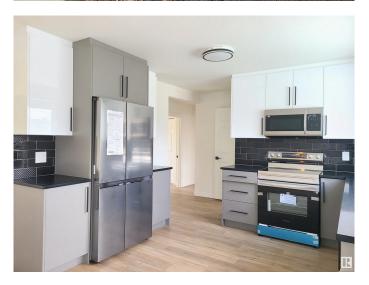

#### \$444.900

5 Bedroom, 2.00 Bathroom, 1,056 sqft Single Family on 0.00 Acres

Killarney, Edmonton, AB

FULLY RENOVATED 3+2 bedroom bungalow with SEPARATE ENTRANCE & SECOND KITCHEN on a HUGE lot (58x120) & additional utility lot (20x120) Convenient layout on both levels. Over 2000 sqft of developed living space. Open concept. NEW kitchen with up to the ceiling high gloss white cabinets with soft close doors, elegant back splash and NEW S/S appliances. NEW bathrooms. NEW QUARTZ counter tops, NEW vinyl plank flooring throughout. NEW bathrooms. NEW doors and trims. Newer vinyl windows and shingles. Double detached garage(20x24). West facing backyard. Huge deck. Close to shopping, public transportation and several schools. Soon possession!