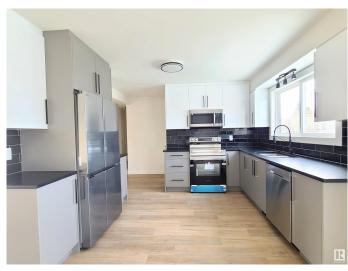

#### \$444.900

5 Bedroom, 2.00 Bathroom, 1,056 sqft Single Family on 0.00 Acres

Killarney, Edmonton, AB

FULLY RENOVATED 3+2 bedroom bungalow with SEPARATE ENTRANCE & SECOND KITCHEN on a HUGE lot (58x120) & additional utility lot (20x120) Convenient layout on both levels. Over 2000 sqft of developed living space. Open concept. NEW kitchen with up to the ceiling high gloss white cabinets with soft close doors, elegant back splash and NEW S/S appliances. NEW bathrooms. NEW QUARTZ counter tops, NEW vinyl plank flooring throughout. NEW bathrooms. NEW doors and trims. Newer vinyl windows and shingles. Double detached garage(20x24). West facing backyard. Huge deck. Close to shopping, public transportation and several schools. Soon possession!