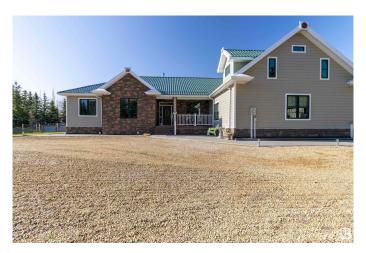

#### \$949,900

3 Bedroom, 2.50 Bathroom, 3,085 sqft Rural on 3.19 Acres

Los Villas, Rural Strathcona County, AB

Welcome home to your Gated Custom Built 3085 sq ft Bungalow on a VERY private 3.18 acres just 15 minutes to Sherwood Park! Enjoy your 9' ceilings with in-floor heating and loads of natural light. There are three bedrooms plus a dedicated office. Master features a 5 pc ensuite with a big walk-in closet. Living room has a beautiful ceramic fireplace and sliding doors to your covered deck overlooking your private oasis! Huge bonus room over the garage has its own 2 pc bath- perfect for watching the Oilers win the Cup! Triple attached garage also with in-floor heat and an abundance of storage. In the garage is the access to the 6' crawl space that also has loads of storage. There is a 30X50 concrete pad off the garage that can double as a pickleball court! There is also a 6000 gallon rainwater collection system, photo sensitive yard lights, outdoor speakers, firepit and many more features!!

Style Bungalow

Status Active