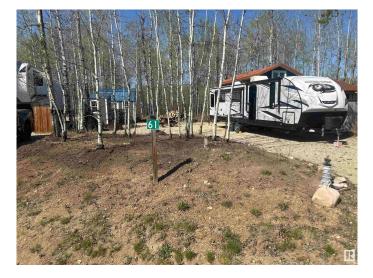

## \$105,000

0 Bedroom, 0.00 Bathroom, Rural on 0.10 Acres

The Ridge (Parkland), Rural Parkland County, AB

Fantastic RV lot in the sought after Ridge of Pineridge Golf resort. This private gated community offers so much in outdoor activity like tennis court, volleyball courts, parks for the kids and a 12 hole golf course youâ€<sup>™</sup>re sure to have fun day in and day out! There's also a nice clubhouse with a great restaurant for the days you don't feel like cooking. If you're an avid golfer or just tired of towing you RV for weekends this could be the place for you.

# **Community Information**

| Address     | 61 53206 Rge Rd 55a   |
|-------------|-----------------------|
| Area        | Rural Parkland County |
| Subdivision | The Ridge (Parkland)  |
| City        | Rural Parkland County |
| County      | ALBERTA               |
| Province    | AB                    |

#### Exterior

Exterior Features Flat Site, Golf Nearby, Playground Nearby