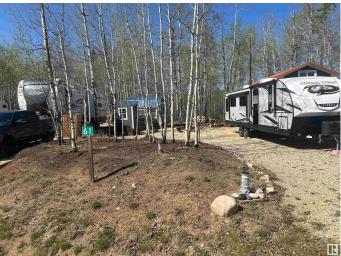

## \$105,000

0 Bedroom, 0.00 Bathroom, Rural on 0.10 Acres

The Ridge (Parkland), Rural Parkland County, AB

Fantastic RV lot in the sought after Ridge of Pineridge Golf resort. This private gated community offers so much in outdoor activity like tennis court, volleyball courts, parks for the kids and a 12 hole golf course youâ€<sup>™</sup>re sure to have fun day in and day out! There's also a nice clubhouse with a great restaurant for the days you don't feel like cooking. If you're an avid golfer or just tired of towing you RV for weekends this could be the place for you.

# **Community Information**

| Address     | 61 53206 Rge Rd 55a   |
|-------------|-----------------------|
| Area        | Rural Parkland County |
| Subdivision | The Ridge (Parkland)  |
| City        | Rural Parkland County |
| County      | ALBERTA               |
| Province    | AB                    |

#### Exterior

Exterior Features Flat Site, Golf Nearby, Playground Nearby