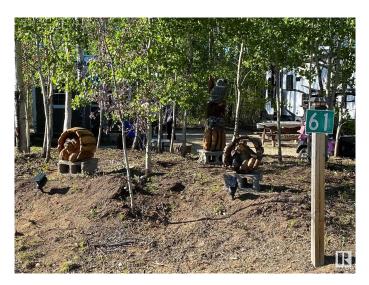

## \$105,000

0 Bedroom, 0.00 Bathroom, Rural on 0.10 Acres

The Ridge (Parkland), Rural Parkland County, AB

Fantastic RV lot in the sought after Ridge of Pineridge Golf resort. This private gated community offers so much in outdoor activity like tennis court, volleyball courts, parks for the kids and a 12 hole golf course youâ€<sup>™</sup>re sure to have fun day in and day out! There's also a nice clubhouse with a great restaurant for the days you don't feel like cooking. If you're an avid golfer or just tired of towing you RV for weekends this could be the place for you.

# **Community Information**

| Address     | 61 53206 Rge Rd 55a   |
|-------------|-----------------------|
| Area        | Rural Parkland County |
| Subdivision | The Ridge (Parkland)  |
| City        | Rural Parkland County |
| County      | ALBERTA               |
| Province    | AB                    |

#### Exterior

Exterior Features Flat Site, Golf Nearby, Playground Nearby