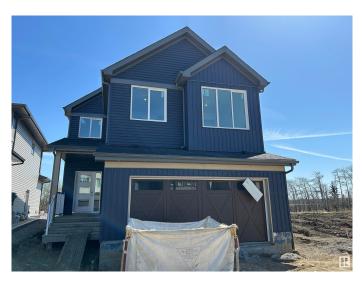

#### \$739,997

3 Bedroom, 2.50 Bathroom, 2,589 sqft Single Family on 0.00 Acres

Glenridding Ravine, Edmonton, AB

\*\*\* RAVINE BACKING + MASSIVE YARD \*\*\* This is your last chance to own this beautiful "Secretariat― built by the award winning Pacesetter homes and is located on a quiet street in the heart of Glenridding Ravine. This unique property in Glenridding Ravine offers nearly 2600 sq ft of living space. The main floor features a large front entrance which has a large flex room next to it which can be used a bedroom/ office or even a second living room if needed, as well as an open kitchen with quartz counters, and a large corner pantry that is open to the kitchen across from the large great room with 18 foot ceilings that is open to below. Large windows allow natural light to pour in throughout the house. Upstairs youâ€<sup>™</sup>II find 3 bedrooms and a good sized bonus room. This is the perfect place to call home and is located just steps from all amenities. \*\*\* Home is under construction and will be complete by the end of this month. The photos used are from the same layout home recently built but colors may vary\*\*\*