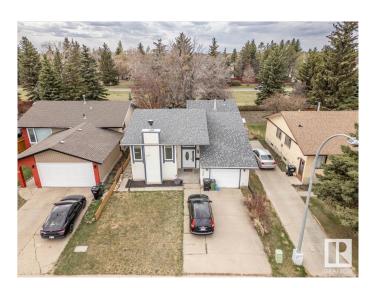

## \$385,000

4 Bedroom, 2.00 Bathroom, 1,182 sqft Single Family on 0.00 Acres

Sakaw, Edmonton, AB

This beautiful home situated in the heart of Millwoods boasts 2 bedrooms on each floor as well a washroom on each floor housing a gorgeous kitchen that allows for plenty of natural light. While having a fireplace in the living room for those cold winter days. This spacious backyard comes with a hot tub. Located near Millwoods Town Centre gives you quick access to public transportation, shopping, parks and many other amenities. With ample storage space this home is great for families! LRT on 66St will be a great feature for those commuting to the UofA, Downtown, MacEwan, NAIT with ease! Home has always been cared for

# **Community Information**

Address 1420 65 Street

Area Edmonton

Subdivision Sakaw

City Edmonton
County ALBERTA

Province AB

Postal Code T6L 2J1

#### **Amenities**

Amenities Air Conditioner, Deck, Hot Tub

Parking Single Garage Attached