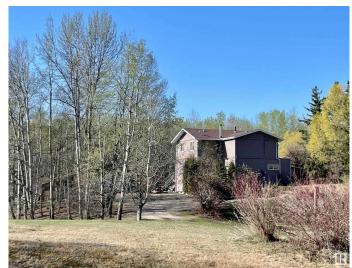

## \$595,000

4 Bedroom, 3.50 Bathroom, 2,271 sqft Rural on 3.00 Acres

Horizon West, Rural Parkland County, AB

Beautiful 2200 sqft walk-out 2-storey home on 3 acres just 10 mins from town! Features a Great sized Master with ensuite and walk in closet plus more 2 generous rooms up and 1 down, 3.5 baths, main floor office, separate laundry, hardwood throughout, 2 wood-burning fireplaces, tons of storage, and a partially finished walkout basement. Enjoy composite decking, a screened-in porch, a heated oversized double detached garage. Close to Blueberry School-perfect for family living with space, style, and convenience!

#### **Exterior**

Exterior Wood

Exterior Features Environmental Reserve, Landscaped, Private Setting, Schools

Construction Wood

Foundation Concrete Perimeter