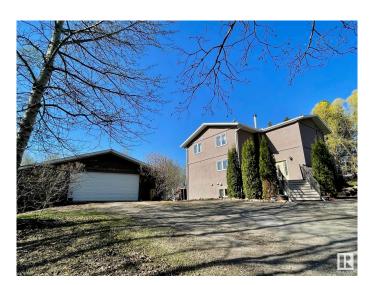

## \$595,000

4 Bedroom, 3.50 Bathroom, 2,271 sqft Rural on 3.00 Acres

Horizon West, Rural Parkland County, AB

Beautiful 2200 sqft walk-out 2-storey home on 3 acres just 10 mins from town! Features a Great sized Master with ensuite and walk in closet plus more 2 generous rooms up and 1 down, 3.5 baths, main floor office, separate laundry, hardwood throughout, 2 wood-burning fireplaces, tons of storage, and a partially finished walkout basement. Enjoy composite decking, a screened-in porch, a heated oversized double detached garage. Close to Blueberry School-perfect for family living with space, style, and convenience!

#### **Essential Information**

MLS® # E4434158 Price \$595,000

Bedrooms 4

Bathrooms 3.50

Full Baths 3

Half Baths 1

Square Footage 2,271

Acres 3.00

Year Built 1978

Type Rural

Sub-Type Detached Single Family

Style 2 Storey
Status Active