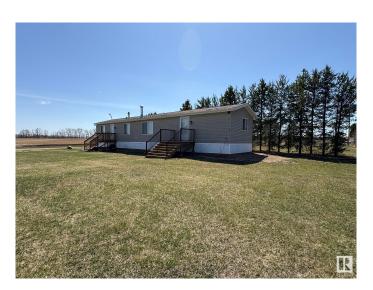

#### \$169,900

3 Bedroom, 2.00 Bathroom, 1,216 sqft Single Family on 0.00 Acres

Smoky Lake Town, Smoky Lake Town, AB

Gorgeous mobile home on its own 2 lots facing the greenbelt in Smoky Lake. The modern home offers the best of one level living; it boasts a large and wide open concept bright and functional dine-in kitchen and comfortable living room with a much appreciate wood burning stove. You'll love the main floor laundry as well as the master bedroom with its own full ensuite. This home also includes 2 more bedrooms and another full bath. Tons of outdoor space with its two lots right across from farmland and beautiful scenery, all this within a few minutes walk to all the services the quaint town of Smoky lake has to offer. This home is turn-key and should definitely be seen for full appreciation.

#### Interior

Interior Features ensuite bathroom

Appliances Dryer, Refrigerator, Stove-Electric, Washer, Window Coverings

Heating Forced Air-1, Natural Gas

Fireplace Yes

Fireplaces Woodstove

Stories 1

Has Basement Yes