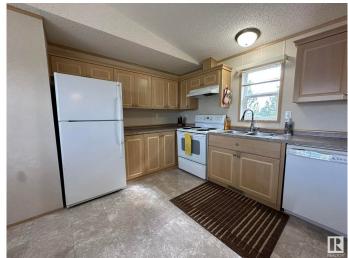

#### \$169,900

3 Bedroom, 2.00 Bathroom, 1,216 sqft Single Family on 0.00 Acres

Smoky Lake Town, Smoky Lake Town, AB

Gorgeous mobile home on its own 2 lots facing the greenbelt in Smoky Lake. The modern home offers the best of one level living; it boasts a large and wide open concept bright and functional dine-in kitchen and comfortable living room with a much appreciate wood burning stove. You'll love the main floor laundry as well as the master bedroom with its own full ensuite. This home also includes 2 more bedrooms and another full bath. Tons of outdoor space with its two lots right across from farmland and beautiful scenery, all this within a few minutes walk to all the services the quaint town of Smoky lake has to offer. This home is turn-key and should definitely be seen for full appreciation.

#### Interior

Interior Features ensuite bathroom

Appliances Dryer, Refrigerator, Stove-Electric, Washer, Window Coverings

Heating Forced Air-1, Natural Gas

Fireplace Yes

Fireplaces Woodstove

Stories 1

Has Basement Yes