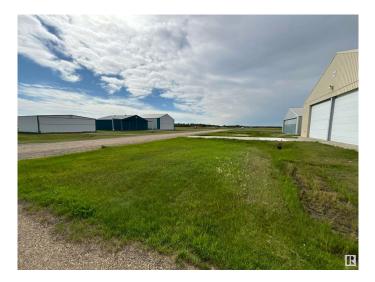

### \$299,000

0 Bedroom, 0.00 Bathroom, Office on 0.00 Acres

Josephburg, Josephburg, AB

Rare opportunity to own(only hanger, not land) a 2,562 sq. ft. hangar at the Warren Thomas Aerodrome in Josephburg, Alberta. Featuring a mezzanine, this well-maintained space is perfect for aircraft storage or housing your recreational vehicles and toys. With limited hangars available and no additional lots being developed, this is a unique chance to secure space at this established and highly sought-after aerodrome. Ideal for aviation enthusiasts or those needing extra room for their lifestyle equipment. Land is leased from Strathcona county