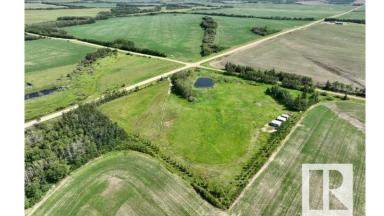

## \$103,900

0 Bedroom, 0.00 Bathroom, Rural on 7.24 Acres

None, Rural St. Paul County, AB

Ideal Building Site Just Minutes from Town! This 7.24-acre property offers the perfect blend of function and charm. Tree-lined for natural wind protection and privacy, the land is fenced and ready for your vision - whether it's a hobby farm with a barn and animals, a home with your dream shop or just a simple peaceful country retreat. A scenic dugout adds character and practical water use, while a lean-to shed is already in place for immediate storage or shelter. With power on site and under 10 minutes from St. Paul, this is a rare opportunity to enjoy the tranquility of rural living without sacrificing convenience. Build your dream home and start your next chapter in the heart of the countryside!

## **Exterior**

Exterior Features Corner Lot, Fenced, Level Land