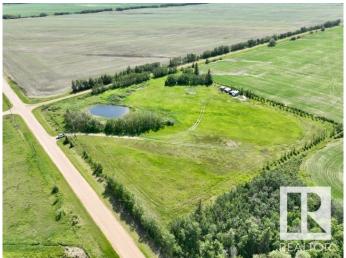

## \$103,900

0 Bedroom, 0.00 Bathroom, Rural on 7.24 Acres

None, Rural St. Paul County, AB

Ideal Building Site Just Minutes from Town! This 7.24-acre property offers the perfect blend of function and charm. Tree-lined for natural wind protection and privacy, the land is fenced and ready for your vision - whether it's a hobby farm with a barn and animals, a home with your dream shop or just a simple peaceful country retreat. A scenic dugout adds character and practical water use, while a lean-to shed is already in place for immediate storage or shelter. With power on site and under 10 minutes from St. Paul, this is a rare opportunity to enjoy the tranquility of rural living without sacrificing convenience. Build your dream home and start your next chapter in the heart of the countryside!

## **Exterior**

Exterior Features Corner Lot, Fenced, Level Land