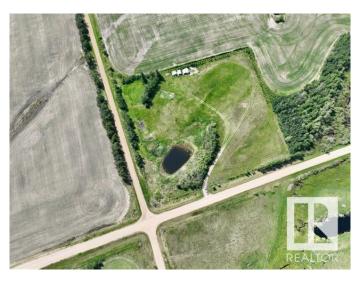

## \$103,900

0 Bedroom, 0.00 Bathroom, Rural on 7.24 Acres

None, Rural St. Paul County, AB

Ideal Building Site Just Minutes from Town! This 7.24-acre property offers the perfect blend of function and charm. Tree-lined for natural wind protection and privacy, the land is fenced and ready for your vision - whether it's a hobby farm with a barn and animals, a home with your dream shop or just a simple peaceful country retreat. A scenic dugout adds character and practical water use, while a lean-to shed is already in place for immediate storage or shelter. With power on site and under 10 minutes from St. Paul, this is a rare opportunity to enjoy the tranquility of rural living without sacrificing convenience. Build your dream home and start your next chapter in the heart of the countryside!

## **Exterior**

Exterior Features Corner Lot, Fenced, Level Land