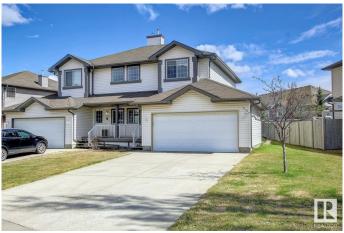

# \$425,000 - 8129 7 Avenue, Edmonton

MLS® #E4433582

#### \$425.000

3 Bedroom, 1.50 Bathroom, 1,145 sqft Single Family on 0.00 Acres

Ellerslie, Edmonton, AB

Don't miss out on this amazing property at a great location and with a big open front! Single family half-duplex home with an oversized double garage, big driveway with four car or RV parking space, features 3 bedrooms and a cozy corner fireplace. Recent upgrades include new carpet, new window covering, new paint, maintenance free landing and deck. Unfinished basement waiting for your final touchs. Very close to bus route for Century Park and big park/playground and close to all amenties including schools, public transportation, parks, shopping, restaurants, and ANTHONY HENDAY.

## **Essential Information**

MLS® # E4433582 Price \$425,000

Bedrooms 3

Bathrooms 1.50

Full Baths 1

Half Baths 1

Square Footage 1,145 Acres 0.00

Year Built 2005

Type Single Family

Sub-Type Half Duplex

Style 2 Storey
Status Active

## **Community Information**

Address 8129 7 Avenue

Area Edmonton
Subdivision Ellerslie
City Edmonton
County ALBERTA

Province AB

Postal Code T6X 1L9

#### **Amenities**

Amenities Deck, No Animal Home, No Smoking Home

Parking Spaces 6

Parking Double Garage Attached, Front Drive Access, RV Parking

Interior

Appliances Dishwasher-Built-In, Dryer, Garage Control, Garage Opener, Microwave

## **Exterior**

Exterior Concrete, Vinyl

Exterior Features Backs Onto Park/Trees, Fenced, No Back Lane

Roof Asphalt Shingles, Vinyl Shingles

Construction Concrete, Vinyl

Foundation Concrete Perimeter