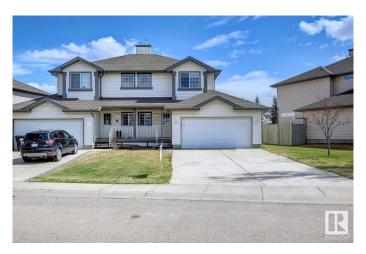

# \$425,000 - 8129 7 Avenue, Edmonton

MLS® #E4433582

#### \$425.000

3 Bedroom, 1.50 Bathroom, 1,145 sqft Single Family on 0.00 Acres

Ellerslie, Edmonton, AB

Don't miss out on this amazing property at a great location and with a big open front! Single family half-duplex home with an oversized double garage, big driveway with four car or RV parking space, features 3 bedrooms and a cozy corner fireplace. Recent upgrades include new carpet, new window covering, new paint, maintenance free landing and deck. Unfinished basement waiting for your final touchs. Very close to bus route for Century Park and big park/playground and close to all amenties including schools, public transportation, parks, shopping, restaurants, and ANTHONY HENDAY.

## **Essential Information**

MLS® # E4433582 Price \$425,000

Bedrooms 3

Bathrooms 1.50

Full Baths 1

Half Baths 1

Square Footage 1,145 Acres 0.00

Year Built 2005

Type Single Family

Sub-Type Half Duplex

Style 2 Storey
Status Active

## **Community Information**

Address 8129 7 Avenue

Area Edmonton
Subdivision Ellerslie
City Edmonton
County ALBERTA

Province AB

Postal Code T6X 1L9

#### **Amenities**

Amenities Deck, No Animal Home, No Smoking Home

Parking Spaces 6

Parking Double Garage Attached, Front Drive Access, RV Parking

Interior

Appliances Dishwasher-Built-In, Dryer, Garage Control, Garage Opener, Microwave

## **Exterior**

Exterior Concrete, Vinyl

Exterior Features Backs Onto Park/Trees, Fenced, No Back Lane

Roof Asphalt Shingles, Vinyl Shingles

Construction Concrete, Vinyl

Foundation Concrete Perimeter