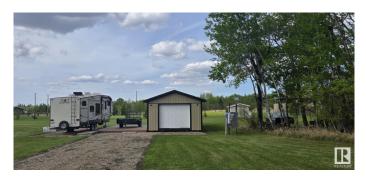

#### \$114,900

0 Bedroom, 0.00 Bathroom, Rural on 2.97 Acres

Lake Country Estates, Rural Athabasca County, AB

**BOYLE ACREAGE FOR SALE - 2.97 ACRES!** Powered acreage, located just a few minutes west of Boyle, here in the 'Lake Country Estates' subdivision. 32x16 garage could be used as a cabin maybe, with a large deck to park an RV next to, and enjoy the sunsets. Included is a storage shed, metal seacan, sewer and water totes, and last but not least, a zero-turn lawnmower. There is a gravel driveway in, and there is underground power to a power box for RV hookup and plugins. Both garage and shed are wired-in for power. Just a few minutes drive to Boyle for all your amenities, and Skeleton Lake is only 10 minutes away, plus several other nearby lakes to enjoy.. here in lake country. You could just use this during the warmer months, but this lot IS on the k-12 school bus route, so it is great for growing families. Just enjoy for the summer and fall, or build your dream just a few minutes west of town. Don't miss out!