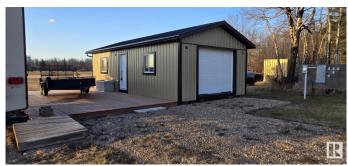

#### \$114,900

0 Bedroom, 0.00 Bathroom, Rural on 2.97 Acres

Lake Country Estates, Rural Athabasca County, AB

**BOYLE ACREAGE FOR SALE - 2.97 ACRES!** Powered acreage, located just a few minutes west of Boyle, here in the 'Lake Country Estates' subdivision. 32x16 garage could be used as a cabin maybe, with a large deck to park an RV next to, and enjoy the sunsets. Included is a storage shed, metal seacan, sewer and water totes, and last but not least, a zero-turn lawnmower. There is a gravel driveway in, and there is underground power to a power box for RV hookup and plugins. Both garage and shed are wired-in for power. Just a few minutes drive to Boyle for all your amenities, and Skeleton Lake is only 10 minutes away, plus several other nearby lakes to enjoy.. here in lake country. You could just use this during the warmer months, but this lot IS on the k-12 school bus route, so it is great for growing families. Just enjoy for the summer and fall, or build your dream just a few minutes west of town. Don't miss out!