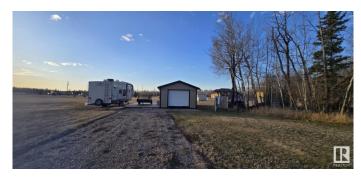

#### \$114,900

0 Bedroom, 0.00 Bathroom, Rural on 2.97 Acres

Lake Country Estates, Rural Athabasca County, AB

**BOYLE ACREAGE FOR SALE - 2.97 ACRES!** Powered acreage, located just a few minutes west of Boyle, here in the 'Lake Country Estates' subdivision. 32x16 garage could be used as a cabin maybe, with a large deck to park an RV next to, and enjoy the sunsets. Included is a storage shed, metal seacan, sewer and water totes, and last but not least, a zero-turn lawnmower. There is a gravel driveway in, and there is underground power to a power box for RV hookup and plugins. Both garage and shed are wired-in for power. Just a few minutes drive to Boyle for all your amenities, and Skeleton Lake is only 10 minutes away, plus several other nearby lakes to enjoy.. here in lake country. You could just use this during the warmer months, but this lot IS on the k-12 school bus route, so it is great for growing families. Just enjoy for the summer and fall, or build your dream just a few minutes west of town. Don't miss out!