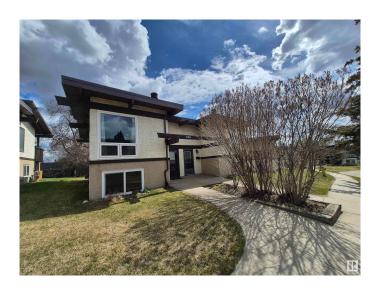

# **\$172,800 - 476 Lee Ridge Road, Edmonton**

MLS® #E4433436

## \$172,800

2 Bedroom, 1.00 Bathroom, 478 sqft Condo / Townhouse on 0.00 Acres

Lee Ridge, Edmonton, AB

Affordable charming bi-level style half duplex with 2 beds, 1 bath, vaulted ceilings & exposed wood beams. The unit is move in ready as it is freshly painted, brand new vinyl plank flooring throughout and vinyl windows. Both the kitchen and the bathroom were updated a few years back. Unit comes with an assigned stall and with option to rent other parking spots on a monthly basis. Easy access to schools, parks, shops, Grey Nuns, Whitemud, Anthony Henday and the Valley Line LRT for quick commutes to downtown Edmonton. Perfect for first time home buyers or investors.

#### **Essential Information**

MLS® # E4433436 Price \$172,800

Bedrooms 2
Bathrooms 1.00
Full Baths 1

Square Footage 478

Acres 0.00 Year Built 1975

Type Condo / Townhouse

Sub-Type Half Duplex

Style Bi-Level