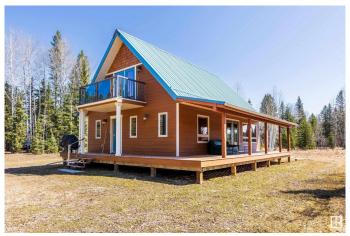

### \$450,000

1 Bedroom, 1.00 Bathroom, 1,249 sqft Rural on 8.82 Acres

None, Rural Wetaskiwin County, AB

Scenic 8.8-acre property just minutes from Alder Flats, Alberta. Built in 2017, this charming cabin-style home offers rustic character with modern comfort. An open-concept layout, warm wood accents, and natural light make it a cozy year-round residence or peaceful weekend retreat. The oversized detached double garage provides ample space for vehicles, tools, and storageâ€"ideal for hobbyists or outdoor enthusiasts. Surrounded by nature, the land offers room for gardening, animals, or recreation, all while being conveniently close to town. A great opportunity for those seeking space, privacy, and country living.

#### **Essential Information**

MLS® # E4433432 Price \$450,000

Bedrooms 1

Bathrooms 1.00

Full Baths 1

Square Footage 1,249

Acres 8.82

Year Built 2017