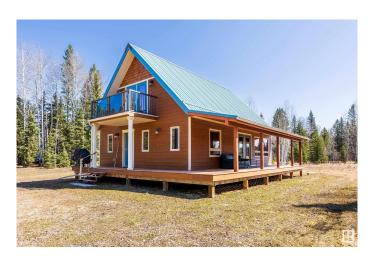

### \$450,000

1 Bedroom, 1.00 Bathroom, 1,249 sqft Rural on 8.82 Acres

None, Rural Wetaskiwin County, AB

Scenic 8.8-acre property just minutes from Alder Flats, Alberta. Built in 2017, this charming cabin-style home offers rustic character with modern comfort. An open-concept layout, warm wood accents, and natural light make it a cozy year-round residence or peaceful weekend retreat. The oversized detached double garage provides ample space for vehicles, tools, and storageâ€"ideal for hobbyists or outdoor enthusiasts. Surrounded by nature, the land offers room for gardening, animals, or recreation, all while being conveniently close to town. A great opportunity for those seeking space, privacy, and country living.

#### **Essential Information**

MLS® # E4433432 Price \$450,000

Bedrooms 1

Bathrooms 1.00

Full Baths 1

Square Footage 1,249

Acres 8.82

Year Built 2017