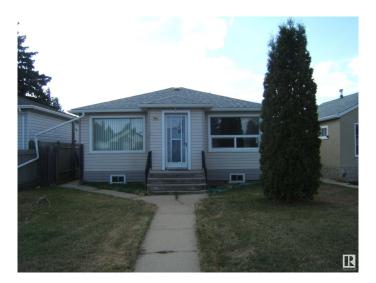

# \$157,500 - 5526 50 Street, Vegreville

MLS® #E4433421

#### \$157,500

2 Bedroom, 1.00 Bathroom, 620 sqft Single Family on 0.00 Acres

Vegreville, Vegreville, AB

Value Priced 2 Bedroom Home with Detached Garage in the Progressive Town of Vegreville. Excellent Location as Walking Distance to Shopping and Most Amenities. Upgrades in Recent Years Include Refrigerator with Bottom Freezer, Laminate Flooring, Kitchen Cabinets, Paint, Hot Water Tank, Steel Insulated Entrance Doors, 100 AMP Electrical Panel Box and Insulated Garage Door with Opener. Fenced Back Yard features, Grassed Area, Room for a Garden and Room to Park Your Trailer/RV. Why Rent when You Can Own Your Own Home!

Sub-Type Detached Single Family

Style Bungalow

Status Active

## **Exterior**

Exterior Wood, Vinyl

Exterior Features Airport Nearby, Back Lane, Fenced, Flat Site, Golf Nearby, Low

Maintenance Landscape, Schools, Shopping Nearby

Roof Asphalt Shingles

Construction Wood, Vinyl