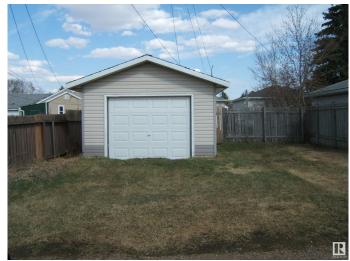

#### \$157,500

2 Bedroom, 1.00 Bathroom, 620 sqft Single Family on 0.00 Acres

Vegreville, Vegreville, AB

Value Priced 2 Bedroom Home with Detached Garage in the Progressive Town of Vegreville. Excellent Location as Walking Distance to Shopping and Most Amenities. Upgrades in Recent Years Include Refrigerator with Bottom Freezer, Laminate Flooring, Kitchen Cabinets, Paint, Hot Water Tank, Steel Insulated Entrance Doors, 100 AMP Electrical Panel Box and Insulated Garage Door with Opener. Fenced Back Yard features, Grassed Area, Room for a Garden and Room to Park Your Trailer/RV. Why Rent when You Can Own Your Own Home!

#### **Amenities**

Amenities Off Street Parking, On Street Parking, Fire Pit, Hot Water Natural Gas

Parking Spaces 2

Parking Single Garage Detached