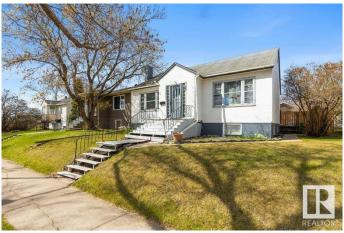

#### \$289,700

2 Bedroom, 1.00 Bathroom, 1,071 sqft Single Family on 0.00 Acres

Balwin, Edmonton, AB

Welcome to this 1071 sq ft bungalow offering great potential in a prime location, ideal for redevelopment or a handyman project! Featuring 2 bedrooms and a 4-piece bath on the main floor, this home sits on a generous 45' x 120' lot zoned RF3, making it an excellent opportunity for investors or builders looking to take advantage of the zoning flexibility. The property also includes a double detached garage, adding both convenience and value. Inside, the home is being sold as is, where is, offering a blank slate for those with vision. Notable updates include a newer furnace (2022), providing a solid start for future improvements. Located close to schools, shopping, transit, and major routes, this property offers both convenience and long-term potential. Whether you're looking to renovate, rebuild, or redevelop, this is a rare opportunity in an increasingly desirable area. Don't miss your chance to unlock the potential of this well-located property!