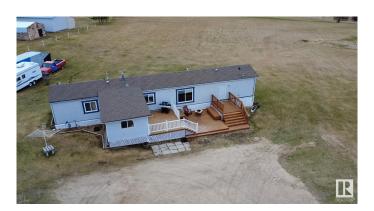

# \$274,900

3 Bedroom, 2.00 Bathroom, 1,408 sqft Rural on 5.00 Acres

Kimberly Heights, Rural Brazeau County, AB

This 3-bedroom, 2-bathroom home with a 12' x 16' addition sits on a spacious 5-acre parcel in the Kimberly Heights subdivision. The home offers a bright, open layout and is set on steel piles, with newer shingles providing added peace of mind. A large front deck offers a great space to relax or entertain, while the primary bedroom features its own ensuite and walk-in closet. The yard is nicely maintained and ideal for outdoor activities. An annual lease provides \$750 in extra income. With pavement nearly the entire way and less than 10 minutes to Drayton Valley, this property offers comfortable country living with quick access to town.

# **Amenities**

Features Deck, Vinyl Windows

### **Exterior**

Exterior Wood

Exterior Features Flat Site, Landscaped

Construction Wood Foundation Piling