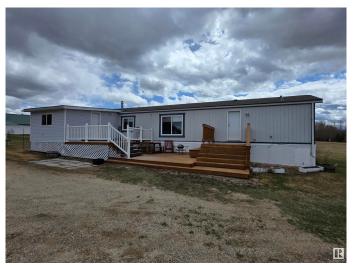

# \$274,900

3 Bedroom, 2.00 Bathroom, 1,408 sqft Rural on 5.00 Acres

Kimberly Heights, Rural Brazeau County, AB

This 3-bedroom, 2-bathroom home with a 12' x 16' addition sits on a spacious 5-acre parcel in the Kimberly Heights subdivision. The home offers a bright, open layout and is set on steel piles, with newer shingles providing added peace of mind. A large front deck offers a great space to relax or entertain, while the primary bedroom features its own ensuite and walk-in closet. The yard is nicely maintained and ideal for outdoor activities. An annual lease provides \$750 in extra income. With pavement nearly the entire way and less than 10 minutes to Drayton Valley, this property offers comfortable country living with quick access to town.

# **Amenities**

Features Deck, Vinyl Windows

### **Exterior**

Exterior Wood

Exterior Features Flat Site, Landscaped

Construction Wood Foundation Piling