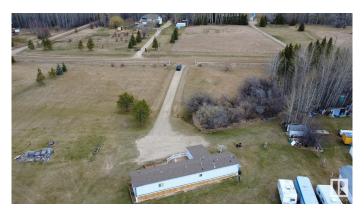

# \$274,900

3 Bedroom, 2.00 Bathroom, 1,408 sqft Rural on 5.00 Acres

Kimberly Heights, Rural Brazeau County, AB

This 3-bedroom, 2-bathroom home with a 12' x 16' addition sits on a spacious 5-acre parcel in the Kimberly Heights subdivision. The home offers a bright, open layout and is set on steel piles, with newer shingles providing added peace of mind. A large front deck offers a great space to relax or entertain, while the primary bedroom features its own ensuite and walk-in closet. The yard is nicely maintained and ideal for outdoor activities. An annual lease provides \$750 in extra income. With pavement nearly the entire way and less than 10 minutes to Drayton Valley, this property offers comfortable country living with quick access to town.

### **Exterior**

Exterior Wood

Exterior Features Flat Site, Landscaped

Construction Wood Foundation Piling