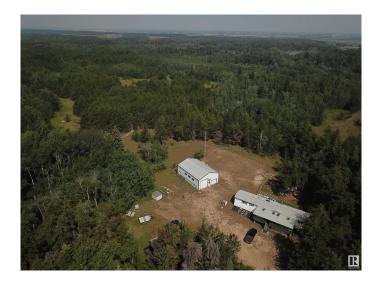

## \$599.900

3 Bedroom, 2.00 Bathroom, 1,378 sqft Rural on 160.00 Acres

None, Rural Lamont County, AB

Absolutely gorgeous treed and private UNDIVIDED Quarter section within an hour to the city! Very well kept 1377 sq ft three bedroom home has vinyl plank flooring, big open kitchen features vaulted ceilings and a beautiful skylight! Big back deck has access to the fenced in dog run. The property is blessed with great water that needs no treatment! There is a 30X50 shop with concrete floor, power and roughed in plumbing! Plus a 20' seacan for extra storage. Enjoy the outdoors and wild life with trails throughout the entire property! Great recreational or hunting property with easy access to the city!