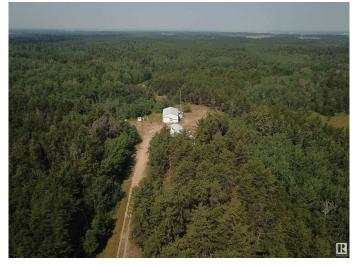

## \$599.900

3 Bedroom, 2.00 Bathroom, 1,378 sqft Rural on 160.00 Acres

None, Rural Lamont County, AB

Absolutely gorgeous treed and private UNDIVIDED Quarter section within an hour to the city! Very well kept 1377 sq ft three bedroom home has vinyl plank flooring, big open kitchen features vaulted ceilings and a beautiful skylight! Big back deck has access to the fenced in dog run. The property is blessed with great water that needs no treatment! There is a 30X50 shop with concrete floor, power and roughed in plumbing! Plus a 20' seacan for extra storage. Enjoy the outdoors and wild life with trails throughout the entire property! Great recreational or hunting property with easy access to the city!