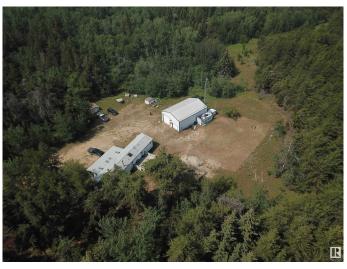

## \$599.900

3 Bedroom, 2.00 Bathroom, 1,378 sqft Rural on 160.00 Acres

None, Rural Lamont County, AB

Absolutely gorgeous treed and private UNDIVIDED Quarter section within an hour to the city! Very well kept 1377 sq ft three bedroom home has vinyl plank flooring, big open kitchen features vaulted ceilings and a beautiful skylight! Big back deck has access to the fenced in dog run. The property is blessed with great water that needs no treatment! There is a 30X50 shop with concrete floor, power and roughed in plumbing! Plus a 20' seacan for extra storage. Enjoy the outdoors and wild life with trails throughout the entire property! Great recreational or hunting property with easy access to the city!