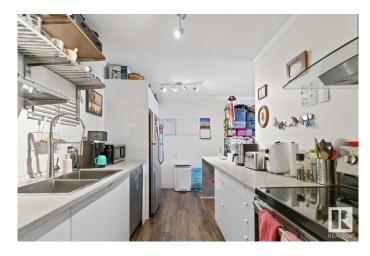

#### \$135,000

1 Bedroom, 1.00 Bathroom, 595 sqft Condo / Townhouse on 0.00 Acres

Queen Alexandra, Edmonton, AB

Nestled on a beautiful tree-lined street in Queen Alexandra, this bright and stylish condo offers unbeatable access to the University of Alberta, downtown, and the vibrant Whyte Avenue districtâ€"all just minutes away. Whether you walk, jog, or bike, everything you need is within reach. This unit features an upgraded kitchen with modern cabinets and countertops, a renovated bathroom featuring a sleek stand-up shower, large bedroom and durable laminate flooring throughout. The spacious living area opens to a generous-sized deck through oversized patio doors, flooding the space with natural light. Perfect for students, university staff, young professionals, or investors. The well-maintained and popular building includes heat and water in the condo fees, and is close to shopping, public transit, and all major amenities.

#### Interior

Appliances Dishwasher-Built-In, Refrigerator, Stove-Electric

Heating Baseboard, Hot Water, Natural Gas