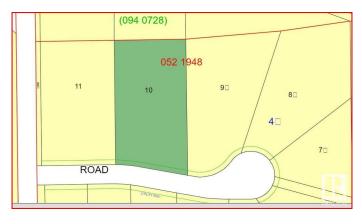

### \$149,900

0 Bedroom, 0.00 Bathroom, Rural on 2.50 Acres

Kerr Cape Estates, Rural Leduc County, AB

A RARITY! Opportunities like this don't come very often! 2.5 ACRES OF TREED PRIVACY IN KERR CAPE ESTATES which is a locality in Sundance Beach and situated nearby to the villages of Sundance and Itaska Beach. Located one block off the lake with members (for a HOA fee) having access to a private beach, community dock and boat slip. Carve out your spot on this fully treed property and enjoy lake style living! Quick possession can be yours.

## **Community Information**

| Address     | 40 47411 Rge Rd 14 |
|-------------|--------------------|
| Area        | Rural Leduc County |
| Subdivision | Kerr Cape Estates  |
| City        | Rural Leduc County |
| County      | ALBERTA            |
| Province    | AB                 |