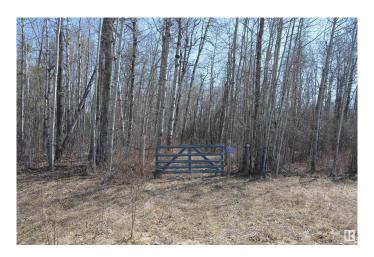

## \$139,900

0 Bedroom, 0.00 Bathroom, Rural on 2.06 Acres

Heather Downs, Rural Lac Ste. Anne County, AB

Discover the perfect spot to build your dream home on this 2+ acre treed lot, ideally situated just off Highway 43 and Township Road 540 â€" west of Edmonton. Conveniently located near Stony Plain & Spruce Grove, you'll enjoy easy access to shopping, services, & a four-lane highway for an effortless commute. This property, labeled as Lot 30 on the subdivision map, has already been brushed & cleared for a future home, with the potential for a walk-out design. The lot sides onto tranquil greenspace and ponds to both the north & south, providing privacy, beautiful natural surroundings, & plenty of space to explore. Features include: Possible walk-out basement potential, Surrounded by newer homes in a growing subdivision, Lot appears surveyed at the rear, Family-friendly environment â€" catch frogs with the kids in the nearby ponds! This is a wonderful opportunity to set down roots in a peaceful, natural setting with all the benefits of nearby amenities. Don't miss your chance to build your ideal lifestyle here!

## **Exterior**

Exterior Features Environmental Reserve, No Back Lane, Not Landscaped, Stream/Pond