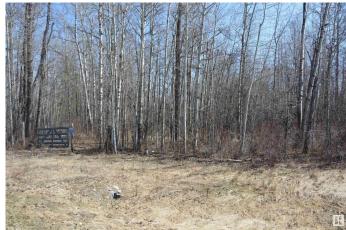

## \$139,900

0 Bedroom, 0.00 Bathroom, Rural on 2.06 Acres

Heather Downs, Rural Lac Ste. Anne County, AB

Discover the perfect spot to build your dream home on this 2+ acre treed lot, ideally situated just off Highway 43 and Township Road 540 â€" west of Edmonton. Conveniently located near Stony Plain & Spruce Grove, you'll enjoy easy access to shopping, services, & a four-lane highway for an effortless commute. This property, labeled as Lot 30 on the subdivision map, has already been brushed & cleared for a future home, with the potential for a walk-out design. The lot sides onto tranquil greenspace and ponds to both the north & south, providing privacy, beautiful natural surroundings, & plenty of space to explore. Features include: Possible walk-out basement potential, Surrounded by newer homes in a growing subdivision, Lot appears surveyed at the rear, Family-friendly environment â€" catch frogs with the kids in the nearby ponds! This is a wonderful opportunity to set down roots in a peaceful, natural setting with all the benefits of nearby amenities. Don't miss your chance to build your ideal lifestyle here!

## **Exterior**

Exterior Features Environmental Reserve, No Back Lane, Not Landscaped, Stream/Pond