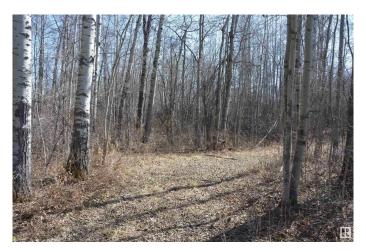

## \$139,900

0 Bedroom, 0.00 Bathroom, Rural on 2.06 Acres

Heather Downs, Rural Lac Ste. Anne County, AB

Discover the perfect spot to build your dream home on this 2+ acre treed lot, ideally situated just off Highway 43 and Township Road 540 â€" west of Edmonton. Conveniently located near Stony Plain & Spruce Grove, you'll enjoy easy access to shopping, services, & a four-lane highway for an effortless commute. This property, labeled as Lot 30 on the subdivision map, has already been brushed & cleared for a future home, with the potential for a walk-out design. The lot sides onto tranquil greenspace and ponds to both the north & south, providing privacy, beautiful natural surroundings, & plenty of space to explore. Features include: Possible walk-out basement potential, Surrounded by newer homes in a growing subdivision, Lot appears surveyed at the rear, Family-friendly environment â€" catch frogs with the kids in the nearby ponds! This is a wonderful opportunity to set down roots in a peaceful, natural setting with all the benefits of nearby amenities. Don't miss your chance to build your ideal lifestyle here!

## **Exterior**

Exterior Features Environmental Reserve, No Back Lane, Not Landscaped, Stream/Pond