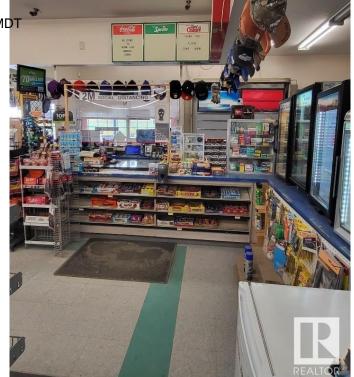

### \$1,490,000

0 Bedroom, 0.00 Bathroom, Business with Property on 0.00 Acres

None, Rural St. Paul County, AB

BE YOUR OWN BOSS! GAS STATION & GROCERY W/ LIQUOR STORE. FULLY RENOVATED STORE & HOUSE. 1300 SQFT HOUSE W/ DBL GARAGE AT BACK OF STORE. A THRIVING BUSINESS WITH GREAT POTENTIAL FOR GROWTH. SHOWING EXCELLENT RETURN WITH ACTIVE CLIENTELE. THIS IS A VERY BUSY STORE. OPEN 8AM - 9 PM (MON - FRI) / 9AM-7PM (SAT-SUN). A GOLDEN OPPOTUNITY! HWY 866 NORTH OF HWY 28 W OF HWY 36. 50 KM