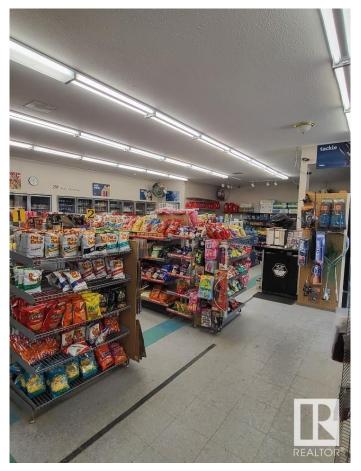

### \$1,490,000

0 Bedroom, 0.00 Bathroom, Business with Property on 0.00 Acres

None, Rural St. Paul County, AB

BE YOUR OWN BOSS! GAS STATION & GROCERY W/ LIQUOR STORE. FULLY RENOVATED STORE & HOUSE. 1300 SQFT HOUSE W/ DBL GARAGE AT BACK OF STORE. A THRIVING BUSINESS WITH GREAT POTENTIAL FOR GROWTH. SHOWING EXCELLENT RETURN WITH ACTIVE CLIENTELE. THIS IS A VERY BUSY STORE. OPEN 8AM - 9 PM (MON - FRI) / 9AM-7PM (SAT-SUN). A GOLDEN OPPOTUNITY! HWY 866 NORTH OF HWY 28 W OF HWY 36. 50 KM