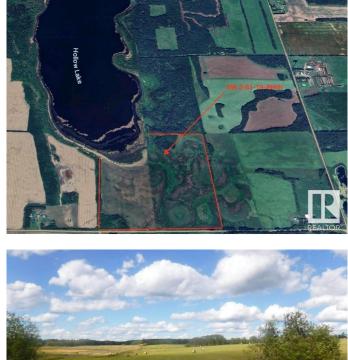

#### \$424,900

0 Bedroom, 0.00 Bathroom, Rural on 118.40 Acres

None, Rural Smoky Lake County, AB

Zoned Agricultural - 118.4 acre parcel with approximately 25 acres that produces oat crops and 80 acres in hay. Productive land if you want to: (a) EXPAND your existing farming operation (b) SEEK a rural lifestyle enriched by small-scale agricultural pursuits for personal fulfillment - the perfect blend of productivity and natural beauty as this land Borders Hollow Lake, and there's great treed sites with building potential OR (c) **INVESTOR - MINDED landowner who wants a** safe, tangible investment with passive income through crop share agreements or land appreciation over time. Whether expanding, pursuing or investing, this parcel is perfectly suited to those goals.