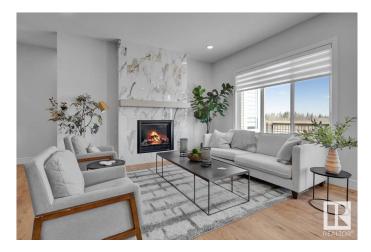

#### \$799,000

4 Bedroom, 3.00 Bathroom, 1,684 sqft Single Family on 0.00 Acres

Genesis On The Lakes, Stony Plain, AB

Welcome to this exceptional bungalow in the highly sought-after Genesis communityâ€"where elegance meets lifestyle. Ideally located near tranquil walking paths and the lake, this home offers a rare opportunity to enjoy both luxury and nature in one of the area's most desirable settings. Built with care and precision, this home features high-end finishes throughout, including premium lighting, flooring, cabinetry, and sophisticated fixtures that create a timeless aesthetic. The bright, open-concept main living area is perfect for both everyday living and entertaining, with a chef-inspired kitchen showcasing top-tier appliances, a large island, and thoughtful storage. The spacious primary suite offers a spa-like ensuite and walk-in closet. A triple front-attached garage provides ample room for vehicles, storage, or hobbies, while the fully finished basement extends your living space with additional bedrooms, a family room, and a full bathroomâ€"IMMEDIATE POSSESION!!

## **Community Information**

| Address           | 2008 Genesis Lane                                                                          |
|-------------------|--------------------------------------------------------------------------------------------|
| Area              | Stony Plain                                                                                |
| Subdivision       | Genesis On The Lakes                                                                       |
| City              | Stony Plain                                                                                |
| County            | ALBERTA                                                                                    |
| Province          | AB                                                                                         |
| Postal Code       | T7Z 0G3                                                                                    |
| Amenities         |                                                                                            |
| Amenities         | Deck, No Animal Home, No Smoking Home                                                      |
| Parking           | Triple Garage Attached                                                                     |
| Interior          |                                                                                            |
| Interior Features | ensuite bathroom                                                                           |
| Appliances        | Dishwasher-Built-In, Hood Fan, Oven-Built-In, Oven-Microwave, Refrigerator, Stove-Electric |
| Heating           | Forced Air-1, Natural Gas                                                                  |
| Fireplace         | Yes                                                                                        |
| Fireplaces        | Insert                                                                                     |
| Stories           | 2                                                                                          |
| Has Basement      | Yes                                                                                        |
| Basement          | Full, Finished                                                                             |
| Exterior          |                                                                                            |
| Exterior          | Wood, Stone, Vinyl                                                                         |
| Exterior Features | Lake Access Property, Park/Reserve, Playground Nearby, Schools, Shopping Nearby            |
| Roof              | Asphalt Shingles                                                                           |
| Construction      | Wood, Stone, Vinyl                                                                         |