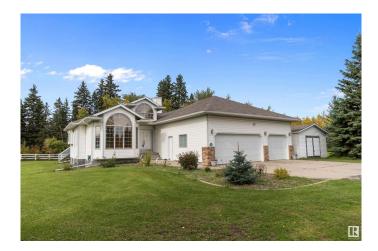

#### \$799,000

5 Bedroom, 2.50 Bathroom, 1,691 sqft Rural on 2.09 Acres

None, Rural Wetaskiwin County, AB

Opportunity to own a beautiful home & 2.09 PERFECT ACRES in Wetaskiwin County that wraps around the RAVINE and GORGEOUS TREED RESERVE that is the PIPESTONE CREEK as it winds thru Millet and is the natural south border of the Town. Treed perimeter, fenced in WHITE PVC FENCING and lovingly maintained, STEP BACK IN TIME into this 1691 sq. ft. BUNGALOW that offers a FULLY DEVELOPED basement, west SUN ROOM and deck and features a finished **TRIPLE ATTACHED GARAGE. Vaulted** ceilings, central staircase, FORMAL DINING ROOM, main floor DEN/OFFICE at the front door, 2 bedrooms up and 3 bedrooms downstairs plus 3 bathrooms. Spacious gathering areas in the GREAT ROOM with WOOD BURNING FIREPLACE & LOG LIGHTER & the large lower FAMILY ROOM/GAMES ROOM with WOOD BURNING STOVE! All this and more plus a **DRILLED WELL & HOLDING TANK! This** UNIQUE LOCATION offers so many possibilities, from simple COUNTRY LIVING with all the amenities the area has to offer to a thriving HOME BASED BUSINESS this could be the PERFECT ACREAGE.