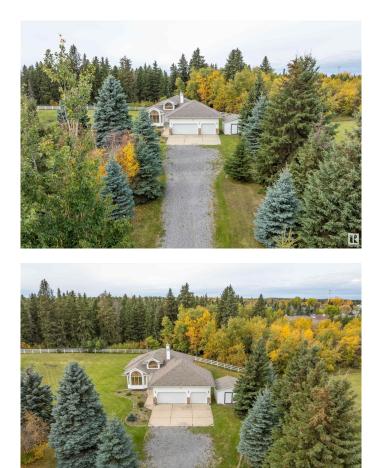

#### \$799,000

5 Bedroom, 2.50 Bathroom, 1,691 sqft Rural on 2.09 Acres

None, Rural Wetaskiwin County, AB

Opportunity to own a beautiful home & 2.09 PERFECT ACRES in Wetaskiwin County that wraps around the RAVINE and GORGEOUS TREED RESERVE that is the PIPESTONE CREEK as it winds thru Millet and is the natural south border of the Town. Treed perimeter, fenced in WHITE PVC FENCING and lovingly maintained, STEP BACK IN TIME into this 1691 sq. ft. BUNGALOW that offers a FULLY DEVELOPED basement, west SUN ROOM and deck and features a finished **TRIPLE ATTACHED GARAGE. Vaulted** ceilings, central staircase, FORMAL DINING ROOM, main floor DEN/OFFICE at the front door, 2 bedrooms up and 3 bedrooms downstairs plus 3 bathrooms. Spacious gathering areas in the GREAT ROOM with WOOD BURNING FIREPLACE & LOG LIGHTER & the large lower FAMILY ROOM/GAMES ROOM with WOOD BURNING STOVE! All this and more plus a **DRILLED WELL & HOLDING TANK! This** UNIQUE LOCATION offers so many possibilities, from simple COUNTRY LIVING with all the amenities the area has to offer to a thriving HOME BASED BUSINESS this could be the PERFECT ACREAGE.