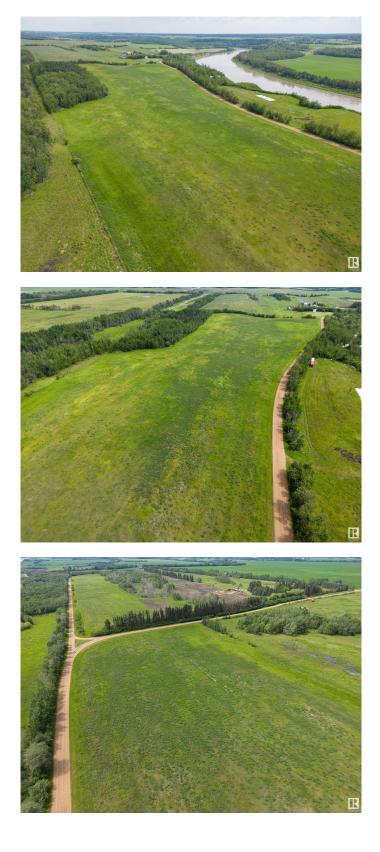

### \$680,000

0 Bedroom, 0.00 Bathroom, Rural on 128.13 Acres

None, Rural Smoky Lake County, AB

Leave the city and come live out your dream of living in the serenity of the country. 128 acres of prime farmland overlooking the North Saskatchewan River on Victoria Trail is the perfect spot to build your dream home! The property has access roads on all three sides with 4 separate approaches. It features the perfect slope for your forever home overlooking the river. All utilities are close by, with two power poles currently on the property. The parcel currently holds 100 acres of pasture with approximately 28 acres of hay. The pasture portion is fenced, and there is a dugout, making it ideal for livestock. In previous years, it was used for grain farming with #1 and #2 soil. River access is within easy reach just across the road, and itâ€<sup>™</sup>s only 50 minutes from Fort Saskatchewan. The nearest town is Smoky Lake, where you can find shopping, schools, and the hospital, as well as a golf course and many lakes to enjoy no matter the season!

# Exterior

Exterior Features Cross Fenced, Hillside, River Valley View, River View, Sloping Lot, Treed Lot, See Remarks, Partially Fenced