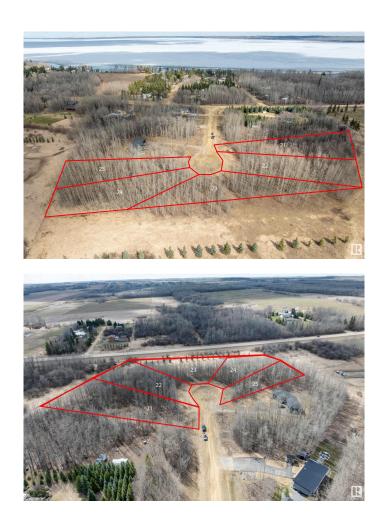

#### \$99,900

0 Bedroom, 0.00 Bathroom, Rural on 1.10 Acres

None, Rural Wetaskiwin County, AB

Discover the perfect spot for your future estate near the lake. This spacious lot offers just over an acre and is ideally situated just east of The Village at Pigeon Lake, within walking distance to the water's edge. Located in a quiet, one-way-in, one-way-out subdivision, it offers both privacy and convenience. Enjoy an easy commute to Wetaskiwin, Leduc, Edmonton International Airport, and south Edmonton. GST may be applicable. Additional lots available.

### Exterior

Exterior Features Backs Onto Park/Trees, Boating, Golf Nearby, Lake Access Property, Shopping Nearby