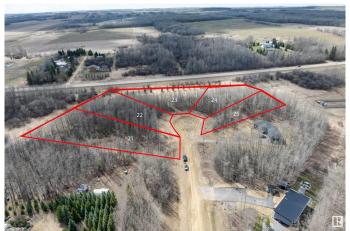

## \$99,000

0 Bedroom, 0.00 Bathroom, Rural on 1.00 Acres

None, Rural Wetaskiwin County, AB

Build your dream estate home on this generous, private 1-acre lot with excellent lake access. Ideally located just east of the Village at Pigeon Lake, you'll enjoy the convenience of nearby shopping, golf courses, and restaurants. This beautiful property offers both tranquility and accessibilityâ€"perfect for your future getaway or year-round residence. GST may be applicable. Additional lots available.

# **Community Information**

Address 22 Beachside Estates

Area Rural Wetaskiwin County

Subdivision None

City Rural Wetaskiwin County

County ALBERTA

Province AB

Postal Code T0C 2V0

#### **Exterior**

Exterior Features Backs Onto Park/Trees, Golf Nearby, Lake Access Property, No Back

Lane, No Through Road, Private Setting, Schools, Shopping Nearby