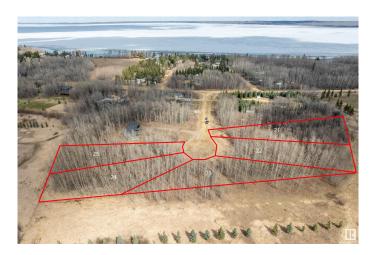

## \$99,000

0 Bedroom, 0.00 Bathroom, Rural on 1.00 Acres

None, Rural Wetaskiwin County, AB

Build your dream estate home on this generous, private 1-acre lot with excellent lake access. Ideally located just east of the Village at Pigeon Lake, you'll enjoy the convenience of nearby shopping, golf courses, and restaurants. This beautiful property offers both tranquility and accessibilityâ€"perfect for your future getaway or year-round residence. GST may be applicable. Additional lots available.

# **Community Information**

Address 22 Beachside Estates

Area Rural Wetaskiwin County

Subdivision None

City Rural Wetaskiwin County

County ALBERTA

Province AB

Postal Code T0C 2V0

#### **Exterior**

Exterior Features Backs Onto Park/Trees, Golf Nearby, Lake Access Property, No Back

Lane, No Through Road, Private Setting, Schools, Shopping Nearby