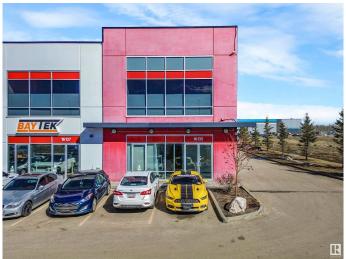

# **\$0 - 16135 142 Street, Edmonton**

MLS® #E4432914

## \$0

0 Bedroom, 0.00 Bathroom, Industrial on 0.00 Acres

Rampart Industrial, Edmonton, AB

This stunning office space redefines understated elegance. Designed with both functionality and style in mind, it boasts a beautifully finished interior complete with a spacious staff kitchen, modern bathrooms, and a thoughtful layout that enhances workflow and comfort. The option to include a back warehouse adds valuable flexibility for businesses with storage or operational needs. A rare combination of sophistication and utility, this space is ready to elevate your work environment.

## **Exterior**

Exterior Concrete, Metal, Other Construction Concrete, Metal, Other