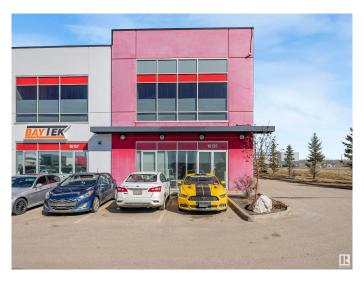

# **\$0 - 16135 142 Street, Edmonton**

MLS® #E4432914

## \$0

0 Bedroom, 0.00 Bathroom, Industrial on 0.00 Acres

Rampart Industrial, Edmonton, AB

This stunning office space redefines understated elegance. Designed with both functionality and style in mind, it boasts a beautifully finished interior complete with a spacious staff kitchen, modern bathrooms, and a thoughtful layout that enhances workflow and comfort. The option to include a back warehouse adds valuable flexibility for businesses with storage or operational needs. A rare combination of sophistication and utility, this space is ready to elevate your work environment.

## **Exterior**

Exterior Concrete, Metal, Other Construction Concrete, Metal, Other