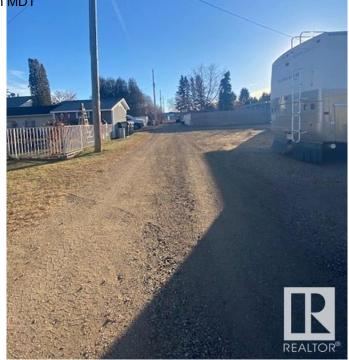

### \$80,000

0 Bedroom, 0.00 Bathroom, Single Family on 0.00 Acres

Josephburg, Josephburg, AB

Vacant Lot in the hamlet of Josephburg. Only minutes to Fort Saskatchewan (6.5 km west). Utilities such as power, gas, water & sewer are at the lot because a house was there previously and has since been removed. Items currently sitting on the lot are not included in the sale (Unless negotiated into the deal). The lot size is 60' x 120' or 18.3m x 36.6m. This is your opportunity to build your DREAM home in the lovely community of Josephburg. The best of both worlds - live in a small community and enjoy all the city amenities of Fort Saskatchewan.