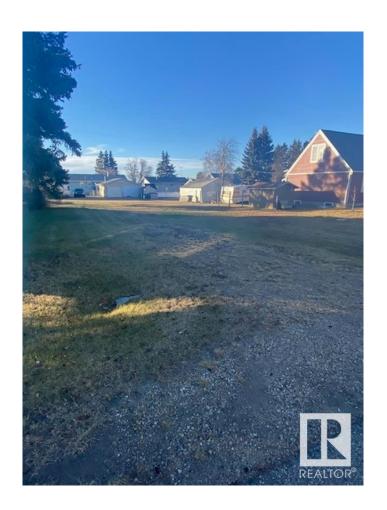

### \$80,000

0 Bedroom, 0.00 Bathroom, Single Family on 0.00 Acres

Josephburg, Josephburg, AB

Vacant Lot in the hamlet of Josephburg. Only minutes to Fort Saskatchewan (6.5 km west). Utilities such as power, gas, water & sewer are at the lot because a house was there previously and has since been removed. Items currently sitting on the lot are not included in the sale (Unless negotiated into the deal). The lot size is 60' x 120' or 18.3m x 36.6m. This is your opportunity to build your DREAM home in the lovely community of Josephburg. The best of both worlds - live in a small community and enjoy all the city amenities of Fort Saskatchewan.