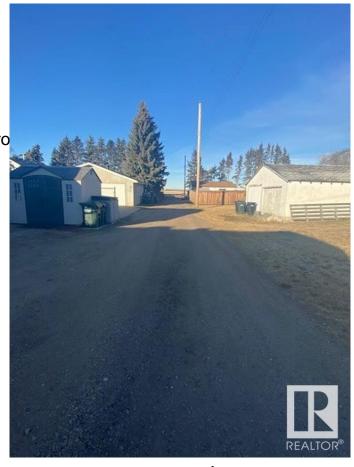

### \$80,000

0 Bedroom, 0.00 Bathroom, Single Family on 0.00 Acres

Josephburg, Josephburg, AB

Vacant Lot in the hamlet of Josephburg. Only minutes to Fort Saskatchewan (6.5 km west). Utilities such as power, gas, water & sewer are at the lot because a house was there previously and has since been removed. Items currently sitting on the lot are not included in the sale (Unless negotiated into the deal). The lot size is 60' x 120' or 18.3m x 36.6m. This is your opportunity to build your DREAM home in the lovely community of Josephburg. The best of both worlds - live in a small community and enjoy all the city amenities of Fort Saskatchewan.