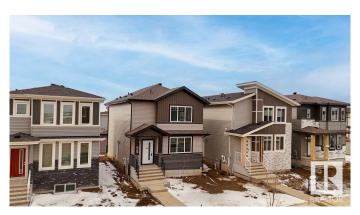

## \$529,900

4 Bedroom, 3.00 Bathroom, 1,851 sqft Single Family on 0.00 Acres

Lakeview North, Beaumont, AB

SPICE KITCHEN | MAIN FLOOR BED & BATH | SIDE ENTRANCE | 1850 SQFT | REGULAR LOT Brand-new 4 bed, 3 bath home on a regular lot in Lakeview North, Beaumont! Features a main floor bedroom with full bath, bright living area, modern kitchen with island + spice kitchen. Upstairs has a bonus room, spacious primary suite with ensuite & walk-in, 2 more bedrooms, full bath, and laundry. Separate side entrance with 2 windows in the basementâ€"perfect for future suite. Double detached garage. Close to parks, trails & major routes!

### **Exterior**

Exterior Wood, Stone, Vinyl

Exterior Features Airport Nearby, Flat Site, Golf Nearby, Playground Nearby, Schools,

**Shopping Nearby** 

Roof Asphalt Shingles

Construction Wood, Stone, Vinyl Foundation Concrete Perimeter