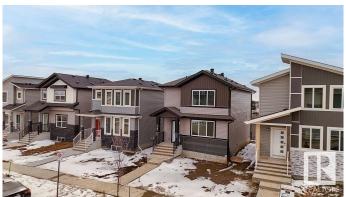

## \$529,900

4 Bedroom, 3.00 Bathroom, 1,851 sqft Single Family on 0.00 Acres

Lakeview North, Beaumont, AB

SPICE KITCHEN | MAIN FLOOR BED & BATH | SIDE ENTRANCE | 1850 SQFT | REGULAR LOT Brand-new 4 bed, 3 bath home on a regular lot in Lakeview North, Beaumont! Features a main floor bedroom with full bath, bright living area, modern kitchen with island + spice kitchen. Upstairs has a bonus room, spacious primary suite with ensuite & walk-in, 2 more bedrooms, full bath, and laundry. Separate side entrance with 2 windows in the basementâ€"perfect for future suite. Double detached garage. Close to parks, trails & major routes!

### **Exterior**

Exterior Wood, Stone, Vinyl

Exterior Features Airport Nearby, Flat Site, Golf Nearby, Playground Nearby, Schools,

**Shopping Nearby** 

Roof Asphalt Shingles

Construction Wood, Stone, Vinyl Foundation Concrete Perimeter