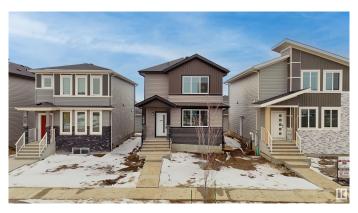

## \$529,900

4 Bedroom, 3.00 Bathroom, 1,851 sqft Single Family on 0.00 Acres

Lakeview North, Beaumont, AB

SPICE KITCHEN | MAIN FLOOR BED & BATH | SIDE ENTRANCE | 1850 SQFT | REGULAR LOT Brand-new 4 bed, 3 bath home on a regular lot in Lakeview North, Beaumont! Features a main floor bedroom with full bath, bright living area, modern kitchen with island + spice kitchen. Upstairs has a bonus room, spacious primary suite with ensuite & walk-in, 2 more bedrooms, full bath, and laundry. Separate side entrance with 2 windows in the basementâ€"perfect for future suite. Double detached garage. Close to parks, trails & major routes!

### **Exterior**

Exterior Wood, Stone, Vinyl

Exterior Features Airport Nearby, Flat Site, Golf Nearby, Playground Nearby, Schools,

**Shopping Nearby** 

Roof Asphalt Shingles

Construction Wood, Stone, Vinyl Foundation Concrete Perimeter