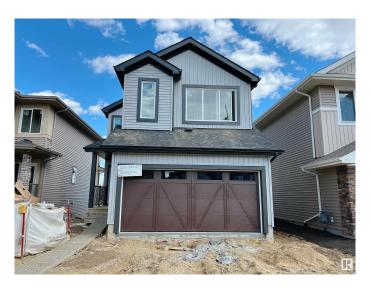

# \$778,000 - 2603 208 Street, Edmonton

MLS® #E4432827

## \$778,000

6 Bedroom, 4.00 Bathroom, 1,916 sqft Single Family on 0.00 Acres

The Uplands, Edmonton, AB

Welcome to this beautifully designed open-to-above ceiling home offering an abundance of natural light and breathtaking pond views. This rare walkout property backs directly onto the water, providing serene views and direct access to nature from your own backyard. The main floor features a spacious bedroom and a full bathroomâ€"perfect for guests or multi-generational living. Downstairs, the fully finished legal basement boasts two oversized bedrooms, a separate entrance, and a complete setup ideal for rental income or extended family. Don't miss this incredible opportunity for luxurious living with income potential in a prime location!

## **Essential Information**

MLS® # E4432827 Price \$778,000

Bedrooms 6 Bathrooms 4.00

Full Baths 4

Square Footage 1,916
Acres 0.00
Year Built 2025

Type Single Family

Sub-Type Detached Single Family

Style 2 Storey
Status Active

#### **Exterior**

Exterior Wood, Vinyl

Exterior Features Landscaped, Playground Nearby, Ravine View

Roof Asphalt Shingles

Construction Wood, Vinyl

Foundation Concrete Perimeter