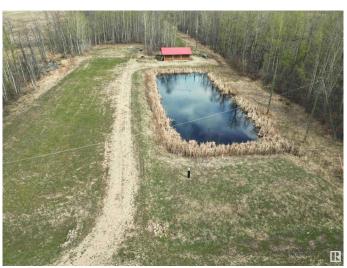

#### \$189,000

0 Bedroom, 0.00 Bathroom, Rural on 5.07 Acres

None, Rural Wetaskiwin County, AB

5.07 acre parcel, just south of Mulhurst Bay and minutes from the east shores of Pigeon Lake. This partially treed acreage has a 28' x 32' triple bay, insulated garage with a propane, forced air heater and a large dugout/pond. Come and park your RV for the summer and enjoy your own private campground or build your dream home and enjoy all that Pigeon Lake has to offer. 5% GST will apply and be the responsibility of the buyer.

### **Exterior**

Exterior Features Backs Onto Park/Trees, Flat Site, See Remarks