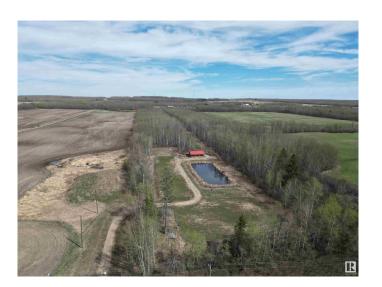

#### \$189,000

0 Bedroom, 0.00 Bathroom, Rural on 5.07 Acres

None, Rural Wetaskiwin County, AB

5.07 acre parcel, just south of Mulhurst Bay and minutes from the east shores of Pigeon Lake. This partially treed acreage has a 28' x 32' triple bay, insulated garage with a propane, forced air heater and a large dugout/pond. Come and park your RV for the summer and enjoy your own private campground or build your dream home and enjoy all that Pigeon Lake has to offer. 5% GST will apply and be the responsibility of the buyer.

### **Exterior**

Exterior Features Backs Onto Park/Trees, Flat Site, See Remarks