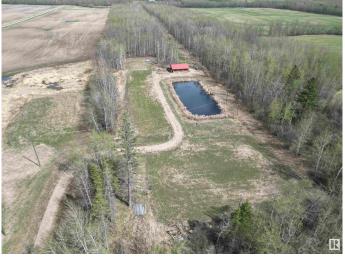

#### \$189,000

0 Bedroom, 0.00 Bathroom, Rural on 5.07 Acres

None, Rural Wetaskiwin County, AB

5.07 acre parcel, just south of Mulhurst Bay and minutes from the east shores of Pigeon Lake. This partially treed acreage has a 28' x 32' triple bay, insulated garage with a propane, forced air heater and a large dugout/pond. Come and park your RV for the summer and enjoy your own private campground or build your dream home and enjoy all that Pigeon Lake has to offer. 5% GST will apply and be the responsibility of the buyer.

### **Exterior**

Exterior Features Backs Onto Park/Trees, Flat Site, See Remarks