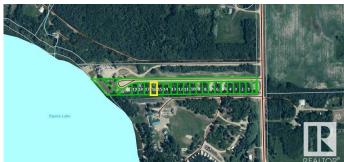

## \$135,000

0 Bedroom, 0.00 Bathroom, Rural on 0.63 Acres

None, Rural Wetaskiwin County, AB

Own your own RV lot with direct access to Pigeon Lake in a gated, private community. Condominium Property (60' x 117') has a graveled RV pad with electricity and sewer already on the lot. Natural gas is at the lot line. Common property includes the road and lake front area with 240' of lake frontage. Low condo fees of \$50/mo. Your choice of this lot or a number of others available in this exciting new development. Great Opportunity to be at the Lake at a Great Value! 5% GST will apply and be the responsibility of the buyer.

#### **Community Information**

| Address     | 161 470044 Rge Rd 281   |
|-------------|-------------------------|
| Area        | Rural Wetaskiwin County |
| Subdivision | None                    |

| City        | Rural Wetaskiwin County |
|-------------|-------------------------|
| County      | ALBERTA                 |
| Province    | AB                      |
| Postal Code | T0C 2C0                 |