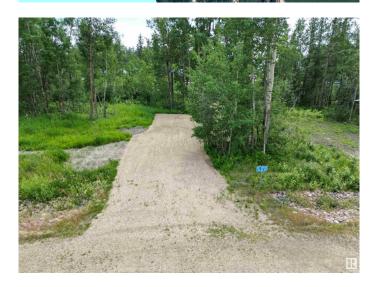

## \$135,000

0 Bedroom, 0.00 Bathroom, Rural on 0.63 Acres

None, Rural Wetaskiwin County, AB

Own your own RV lot with direct access to Pigeon Lake in a gated, private community. Condominium Property (60' x 117') has a graveled RV pad with electricity and sewer already on the lot. Natural gas is at the lot line. Common property includes the road and lake front area with 240' of lake frontage. Low condo fees of \$50/mo. Your choice of this lot or a number of others available in this exciting new development. Great Opportunity to be at the Lake at a Great Value! 5% GST will apply and be the responsibility of the buyer.