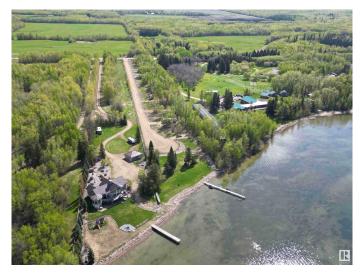

## \$135,000

0 Bedroom, 0.00 Bathroom, Rural on 0.63 Acres

None, Rural Wetaskiwin County, AB

Own your own RV lot with direct access to Pigeon Lake in a gated, private community. Condominium Property (60' x 117') has a graveled RV pad with electricity and sewer already on the lot. Natural gas is at the lot line. Common property includes the road and lake front area with 240' of lake frontage. Low condo fees of \$50/mo. Your choice of this lot or a number of others available in this exciting new development. Great Opportunity to be at the Lake at a Great Value! 5% GST will apply and be the responsibility of the buyer.

## Exterior

Exterior Features Beach Access, Boating, Gated Community, Golf Nearby, No Through Road, See Remarks