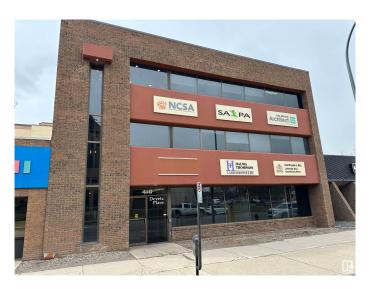

# \$240,000 - 200 410 Stafford Drive, Lethbridge

MLS® #E4432786

### \$240,000

0 Bedroom, 0.00 Bathroom, Office on 0.00 Acres

South Lethbridge City, Lethbridge, AB

COURT ORDERED SALE. Fully Developed Unit: Includes several offices, open work area and reception. Central Location: Conveniently situated in the heart of downtown, the property offers immediate access to a wide range of nearby amenities, including restaurants, shops, professional services, and public transit. Functionality: Property can uniquely accommodate a wide variety of professional users. Elevator Serviced Building and professionally managed property.