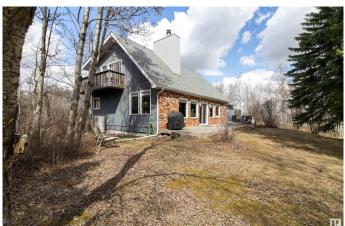

#### \$849,900

3 Bedroom, 3.00 Bathroom, 2,356 sqft Rural on 5.08 Acres

Greenwood Estates (Strathcona), Rural Strathcona County, AB

Upgraded Chalet-Style Home in Private Treed 5 acre Setting â€" Close to Town This beautifully upgraded chalet-style home offers the perfect blend of tranquility and convenience, set on a private treed lot backing a 20-acre reserve with walking trails. Enjoy outdoor living with decks on both sides, a hot tub, and a firepit area. Inside, vaulted ceilings and large windows fill the great room with light, anchored by a striking feature fireplace. The upgraded kitchen boasts quartz countertops and stainless appliances, complemented by hardwood and laminate flooring throughout. The main floor features a second living/TV room, a third bedroom, an updated full bath, and a laundry room. Upstairs, the spacious master suite includes a 4-piece ensuite, along with a second bedroom and another full bath. A hallway overlooks the spectacular great room below, enhancing the home's open feel. Additional perks include a sunroom, an oversized double garage, and city-style water/sewer servicesâ€"all just minutes from town.