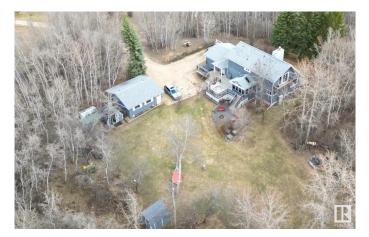

#### \$849,900

3 Bedroom, 3.00 Bathroom, 2,356 sqft Rural on 5.08 Acres

Greenwood Estates (Strathcona), Rural Strathcona County, AB

Upgraded Chalet-Style Home in Private Treed 5 acre Setting â€" Close to Town This beautifully upgraded chalet-style home offers the perfect blend of tranquility and convenience, set on a private treed lot backing a 20-acre reserve with walking trails. Enjoy outdoor living with decks on both sides, a hot tub, and a firepit area. Inside, vaulted ceilings and large windows fill the great room with light, anchored by a striking feature fireplace. The upgraded kitchen boasts quartz countertops and stainless appliances, complemented by hardwood and laminate flooring throughout. The main floor features a second living/TV room, a third bedroom, an updated full bath, and a laundry room. Upstairs, the spacious master suite includes a 4-piece ensuite, along with a second bedroom and another full bath. A hallway overlooks the spectacular great room below, enhancing the home's open feel. Additional perks include a sunroom, an oversized double garage, and city-style water/sewer servicesâ€"all just minutes from town.