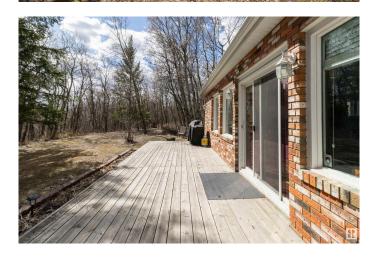

#### \$849,900

3 Bedroom, 3.00 Bathroom, 2,356 sqft Rural on 5.08 Acres

Greenwood Estates (Strathcona), Rural Strathcona County, AB

Upgraded Chalet-Style Home in Private Treed 5 acre Setting â€" Close to Town This beautifully upgraded chalet-style home offers the perfect blend of tranquility and convenience, set on a private treed lot backing a 20-acre reserve with walking trails. Enjoy outdoor living with decks on both sides, a hot tub, and a firepit area. Inside, vaulted ceilings and large windows fill the great room with light, anchored by a striking feature fireplace. The upgraded kitchen boasts quartz countertops and stainless appliances, complemented by hardwood and laminate flooring throughout. The main floor features a second living/TV room, a third bedroom, an updated full bath, and a laundry room. Upstairs, the spacious master suite includes a 4-piece ensuite, along with a second bedroom and another full bath. A hallway overlooks the spectacular great room below, enhancing the home's open feel. Additional perks include a sunroom, an oversized double garage, and city-style water/sewer servicesâ€"all just minutes from town.